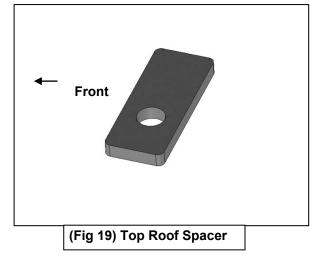

## Wind Fairing will not be installed,

- Attach the outer tabs on the Crossbar to the Brackets with the included (4) 8mm x 30mm Button Head Bolts, (8) 8mm x 24mm Large Flat Washers and (4) 8mm Nylon Lock Nuts, (Figure 12). Do not fully tighten hardware at this time.
- 6. Remove hardware attaching hard top to inner roll bar and along the sides to the body, (refer to owner's manual). With assistance, remove hard top assembly. **NOTE**: Remove hard top or lift top up high enough and support hard top to install Seals, Spacers and Mounting Brackets.
- 7. Select the lower driver/left front Top Spacer, (Figure 13). Place Spacer over threaded hole in body and hole for alignment pin, (Figure 14).
- 8. Select the driver/left Mounting Bracket. Hold the Bracket in place over the threaded holes for the top hardware. Next, select the adhesive backed driver/left Top Side Seal, (Figure 13). Remove the backing and attach the Top Seal to the body between the front Spacer and the Mounting Bracket, (Figure 14). Do not attach Bracket at this time.
- **9.** Attach the adhesive backed driver/left Rear Top Seal to the top of the body, between the Mounting Bracket and the rear door opening, **(Figures 15 & 16)**.
- **10.** Repeat the previous Steps to attach the passenger/right front Spacer, Side and Rear Top Seal.
- **11.** Place the top assembly back in position on the vehicle but do not attach.
- 12. With assistance, lift the driver/left side of the top up and insert the driver/left Mounting Bracket between the top and the body. Use the included (4) 8mm x 35mm Button Head Torx Bolts, (4) 8mm Lock Washers and (4) 8mm x 20mm STD Flat Washers to attach the top to the Bracket and Front Spacer, (Figure 17 & 18). Leave hardware loose. Repeat to attach the passenger/right Bracket and Spacer to the body and top.
- Next, insert (1) Top Spacer between the top bracket on the top and the inner roll bar, (Figure 19). Reuse the factory bolt to attach the bracket and Spacer to the roll bar, (Figures 20 & 21). Repeat this Step to insert (1) Spacer on the passenger/right side of the top.
- **14.** Align the top to the vehicle. Tighten the (2) top mounting bolts first, then tighten the bottom mounting bolts.
- **15.** Reinstall the freedom tops. **NOTE**: If latches are too difficult to close, loosen the screw attaching the latch approximately 2-3 turns, (**Figure 22**).
- 16. Select the driver/left Rear Corner Tube Assembly and driver/left Support Leg. Attach the Support Leg to the Corner Assembly with (1) 8mm x 50mm Button Head Bolt, (2) 8mm x 16mm Small Flat Washers and (1) 8mm Nylon Lock Nut, (Figure 23).
- **17.** Next, attach the driver/left Corner Step to the two tubes with the included (2) 8mm x 50mm Button Head Bolts, (4) 8mm x 16mm Small Flat Washers and (2) 8mm Nylon Lock Nuts, **(Figure 24)**. **NOTE**: There