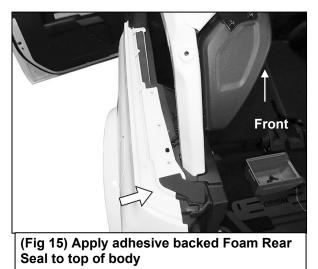

## Wind Fairing will not be installed,

- Attach the outer tabs on the Crossbar to the Brackets with the included (4) 8mm x 30mm Button Head Bolts, (8) 8mm x 24mm Large Flat Washers and (4) 8mm Nylon Lock Nuts, (Figure 12). Do not fully tighten hardware at this time.
- 6. Remove hardware attaching hard top to inner roll bar and along the sides to the body, (refer to owner's manual). With assistance, remove hard top assembly. **NOTE**: Remove hard top or lift top up high enough and support hard top to install Seals, Spacers and Mounting Brackets.
- 7. Select the lower driver/left front Top Spacer, (Figure 13). Place Spacer over threaded hole in body and hole for alignment pin, (Figure 14).
- 8. Select the driver/left Mounting Bracket. Hold the Bracket in place over the threaded holes for the top hardware. Next, select the adhesive backed driver/left Top Side Seal, (Figure 13). Remove the backing and attach the Top Seal to the body between the front Spacer and the Mounting Bracket, (Figure 14). Do not attach Bracket at this time.
- **9.** Attach the adhesive backed driver/left Rear Top Seal to the top of the body, between the Mounting Bracket and the rear door opening, **(Figures 15 & 16)**.
- **10.** Repeat the previous Steps to attach the passenger/right front Spacer, Side and Rear Top Seal.
- **11.** Place the top assembly back in position on the vehicle but do not attach.
- 12. With assistance, lift the driver/left side of the top up and insert the driver/left Mounting Bracket between the top and the body. Use the included (4) 8mm x 35mm Button Head Torx Bolts, (4) 8mm Lock Washers and (4) 8mm x 20mm STD Flat Washers to attach the top to the Bracket and Front Spacer, (Figure 17 & 18). Leave hardware loose. Repeat to attach the passenger/right Bracket and Spacer to the body and top.
- Next, insert (1) Top Spacer between the top bracket on the top and the inner roll bar, (Figure 19). Reuse the factory bolt to attach the bracket and Spacer to the roll bar, (Figures 20 & 21). Repeat this Step to insert (1) Spacer on the passenger/right side of the top.
- **14.** Align the top to the vehicle. Tighten the (2) top mounting bolts first, then tighten the bottom mounting bolts.
- **15.** Reinstall the freedom tops. **NOTE**: If latches are too difficult to close, loosen the screw attaching the latch approximately 2-3 turns, (**Figure 22**).
- 16. Select the driver/left Rear Corner Tube Assembly and driver/left Support Leg. Attach the Support Leg to the Corner Assembly with (1) 8mm x 50mm Button Head Bolt, (2) 8mm x 16mm Small Flat Washers and (1) 8mm Nylon Lock Nut, (Figure 23).
- **17.** Next, attach the driver/left Corner Step to the two tubes with the included (2) 8mm x 50mm Button Head Bolts, (4) 8mm x 16mm Small Flat Washers and (2) 8mm Nylon Lock Nuts, **(Figure 24)**. **NOTE**: There

### **Driver/left Side Installation Pictured**

(Fig 16) With Front Spacer, Seals and Bracket in place, reinstall top (driver/left side pictured)

(Fig 17) Driver/left Front Spacer in place between top and body (arrow)