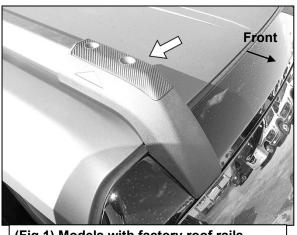

#### Models with roof rack

- a. Remove cover from top of rood rack mount, (Figure 1).
- **b.** Remove tube nuts attaching end of roof rack, (**Figure 2**). Repeat to remove remaining roof rack hardware and with assistance, remove entire roof rack rails.

**To protect your investment:** Do not use any type of polish or wax that may contain abrasives that could damage the finish. Mild soap may be used to clean the Roof Rack.

(Fig 1) Models with factory roof rails, remove cover to access mounting screws