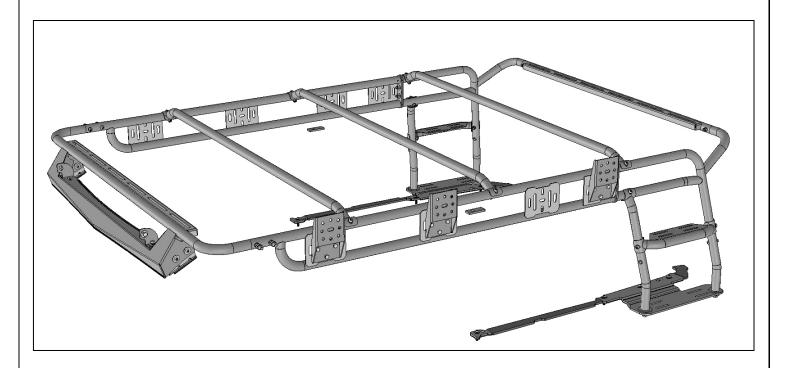

#### CR-1 ROOF RACK – SKU # FB28232 2021-2023 BRONCO 2-DOOR HARDTOP ONLY (EXCLUDES AFTERMARKET SOFT TOP)