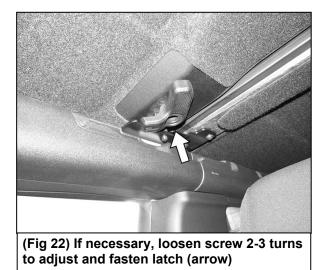

## Wind Fairing will not be installed,

- Attach the outer tabs on the Crossbar to the Brackets with the included (4) 8mm x 30mm Button Head Bolts, (8) 8mm x 24mm Large Flat Washers and (4) 8mm Nylon Lock Nuts, (Figure 12). Do not fully tighten hardware at this time.
- 6. Remove hardware attaching hard top to inner roll bar and along the sides to the body, (refer to owner's manual). With assistance, remove hard top assembly. **NOTE**: Remove hard top or lift top up high enough and support hard top to install Seals, Spacers and Mounting Brackets.
- 7. Select the lower driver/left front Top Spacer, (Figure 13). Place Spacer over threaded hole in body and hole for alignment pin, (Figure 14).
- 8. Select the driver/left Mounting Bracket. Hold the Bracket in place over the threaded holes for the top hardware. Next, select the adhesive backed driver/left Top Side Seal, (Figure 13). Remove the backing and attach the Top Seal to the body between the front Spacer and the Mounting Bracket, (Figure 14). Do not attach Bracket at this time.
- **9.** Attach the adhesive backed driver/left Rear Top Seal to the top of the body, between the Mounting Bracket and the rear door opening, **(Figures 15 & 16)**.
- **10.** Repeat the previous Steps to attach the passenger/right front Spacer, Side and Rear Top Seal.
- **11.** Place the top assembly back in position on the vehicle but do not attach.
- 12. With assistance, lift the driver/left side of the top up and insert the driver/left Mounting Bracket between the top and the body. Use the included (4) 8mm x 35mm Button Head Torx Bolts, (4) 8mm Lock Washers and (4) 8mm x 20mm STD Flat Washers to attach the top to the Bracket and Front Spacer, (Figure 17 & 18). Leave hardware loose. Repeat to attach the passenger/right Bracket and Spacer to the body and top.
- Next, insert (1) Top Spacer between the top bracket on the top and the inner roll bar, (Figure 19). Reuse the factory bolt to attach the bracket and Spacer to the roll bar, (Figures 20 & 21). Repeat this Step to insert (1) Spacer on the passenger/right side of the top.
- **14.** Align the top to the vehicle. Tighten the (2) top mounting bolts first, then tighten the bottom mounting bolts.
- **15.** Reinstall the freedom tops. **NOTE**: If latches are too difficult to close, loosen the screw attaching the latch approximately 2-3 turns, (**Figure 22**).
- 16. Select the driver/left Rear Corner Tube Assembly and driver/left Support Leg. Attach the Support Leg to the Corner Assembly with (1) 8mm x 50mm Button Head Bolt, (2) 8mm x 16mm Small Flat Washers and (1) 8mm Nylon Lock Nut, (Figure 23).
- **17.** Next, attach the driver/left Corner Step to the two tubes with the included (2) 8mm x 50mm Button Head Bolts, (4) 8mm x 16mm Small Flat Washers and (2) 8mm Nylon Lock Nuts, **(Figure 24)**. **NOTE**: There