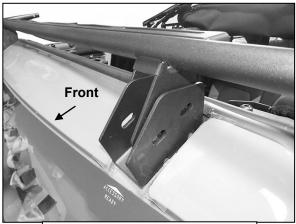

- Select (1) Wind Fairing Bracket Shim, (Figure 5), and (1) Wind Fairing Bracket, (Figure 6). Slide the Shim and the Bracket over the driver/left side mounting studs. Reuse the factory 6mm Flange Nuts or the (2) included 6mm Flange Nuts to attach the Shim and Bracket to the accessory mount studs, (Figure 7). Do not fully tighten hardware at this time. Repeat this Step to attach the passenger/right side Shim and Mounting Bracket.
- 4. Select the Front Crossbar. Attach the inner mounting plate on the Crossbar to the driver/left Bracket with the included (1) 8mm x 30mm Button Head Bolt, (2) 8mm x 24mm Large Flat Washers and (1) 8mm Nylon Lock Nut, (Figure 8 & 9). Snug but do not fully tighten hardware at this time. Repeat this Step to attach the passenger/right side of the Crossbar to the Bracket.
- 5. Determine if Front Wind Fairing and LED bar style light (light not included), will be installed. Light installation on Fairing.
  - **a.** Attach the driver/left and passenger/right LED "L" Brackets to the slots in the Wind Fairing first with the included (2) 8mm Combo Bolts and (2) 8mm Flange Nuts, **(Figure 10)**.
  - **b.** Attach light to the "L" Brackets before installing Wind Fairing.