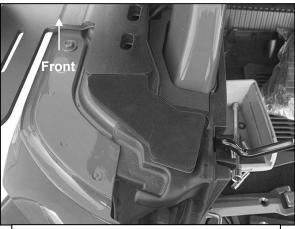

## Wind Fairing will not be installed,

- Attach the outer tabs on the Crossbar to the Brackets with the included (4) 8mm x 30mm Button Head Bolts, (8) 8mm x 24mm Large Flat Washers and (4) 8mm Nylon Lock Nuts, (Figure 12). Do not fully tighten hardware at this time.
- 6. Remove hardware attaching hard top to inner roll bar and along the sides to the body, (refer to owner's manual). With assistance, remove hard top assembly. **NOTE**: Remove hard top or lift top up high enough and support hard top to install Seals, Spacers and Mounting Brackets.
- 7. Select the lower driver/left front Top Spacer, (Figure 13). Place Spacer over threaded hole in body and hole for alignment pin, (Figure 14).
- 8. Select the driver/left Mounting Bracket. Hold the Bracket in place over the threaded holes for the top hardware. Next, select the adhesive backed driver/left Top Side Seal, (Figure 13). Remove the backing and attach the Top Seal to the body between the front Spacer and the Mounting Bracket, (Figure 14). Do not attach Bracket at this time.
- **9.** Attach the adhesive backed driver/left Rear Top Seal to the top of the body, between the Mounting Bracket and the rear door opening, **(Figures 15 & 16)**.
- **10.** Repeat the previous Steps to attach the passenger/right front Spacer, Side and Rear Top Seal.
- **11.** Place the top assembly back in position on the vehicle but do not attach.
- 12. With assistance, lift the driver/left side of the top up and insert the driver/left Mounting Bracket between the top and the body. Use the included (4) 8mm x 35mm Button Head Torx Bolts, (4) 8mm Lock Washers and (4) 8mm x 20mm STD Flat Washers to attach the top to the Bracket and Front Spacer, (Figure 17 & 18). Leave hardware loose. Repeat to attach the passenger/right Bracket and Spacer to the body and top.
- Next, insert (1) Top Spacer between the top bracket on the top and the inner roll bar, (Figure 19). Reuse the factory bolt to attach the bracket and Spacer to the roll bar, (Figures 20 & 21). Repeat this Step to insert (1) Spacer on the passenger/right side of the top.
- **14.** Align the top to the vehicle. Tighten the (2) top mounting bolts first, then tighten the bottom mounting bolts.
- **15.** Reinstall the freedom tops. **NOTE**: If latches are too difficult to close, loosen the screw attaching the latch approximately 2-3 turns, (**Figure 22**).
- 16. Select the driver/left Rear Corner Tube Assembly and driver/left Support Leg. Attach the Support Leg to the Corner Assembly with (1) 8mm x 50mm Button Head Bolt, (2) 8mm x 16mm Small Flat Washers and (1) 8mm Nylon Lock Nut, (Figure 23).
- **17.** Next, attach the driver/left Corner Step to the two tubes with the included (2) 8mm x 50mm Button Head Bolts, (4) 8mm x 16mm Small Flat Washers and (2) 8mm Nylon Lock Nuts, **(Figure 24)**. **NOTE**: There