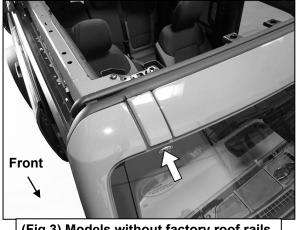

#### Models without roof rack.

- a. Remove the plastic cover over the accessory mounting location, (Figure 3).
- **b.** Remove the inner bracket, (Figure 4). Repeat Steps to remove the passenger/right cover and bracket.