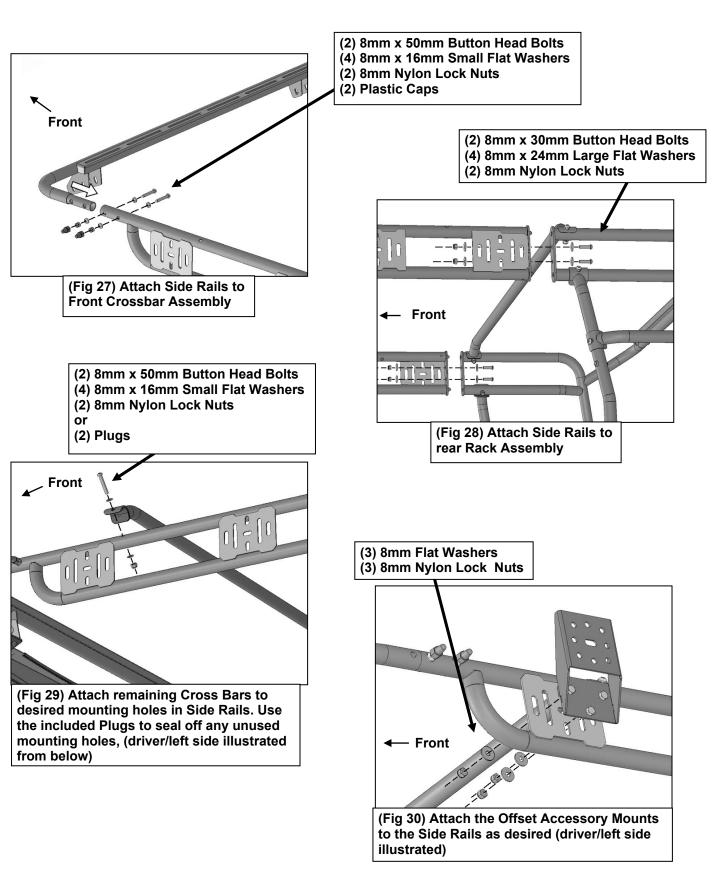

are (2) sets of mounting holes to choose from for the Step, use the included (4) Plugs to seal off unused mounting holes.

- 18. Repeat Steps 16 & 17 to assemble the passenger/right Corner Assembly and Step.
- 19. Attach the Rear Crossbar Tube to the driver/left and passenger/right Rear Corner Assemblies with (2) 8mm x 50mm Button Head Bolts, (4) 8mm x 16mm Small Flat Washers and (2) 8mm Nylon Lock Nuts, (Figure 25). Attach (1) load Crossbar to the mounting holes in the top of the Corner Assemblies with (2) 8mm x 50mm Button Head Bolts, (4) 8mm x 16mm Small Flat Washers and (2) 8mm Nylon Lock Nuts, (2) 8mm x 50mm Button Head Bolts, (4) 8mm x 16mm Small Flat Washers and (2) 8mm Nylon Lock Nuts, (2) 8mm x 50mm Button Head Bolts, (4) 8mm x 16mm Small Flat Washers and (2) 8mm Nylon Lock Nuts, (2) 8mm x 50mm Button Head Bolts, (4) 8mm x 16mm Small Flat Washers and (2) 8mm Nylon Lock Nuts, (5) 8mm X 50mm Button Head Bolts, (4) 8mm x 16mm Small Flat Washers and (2) 8mm Nylon Lock Nuts, (Figure 25).
- 20. With assistance, carefully lift the rear Corner Assembly up and onto the rear Brackets. Do not slide the ends of the tubes on the Brackets to prevent damaging the finish. Attach the Rear Corner Assembly to the driver/left rear Bracket with the included (2) 10mm x 30mm Hex Bolts, (2) 10mm Lock Washers and (2) 10mm Flat Washers, (Figure 26). Leave hardware loose at this time. Repeat this Step to attach the passenger/right side of the assembly.
- 21. Select the driver/left Side Rail. Attach the front of the Side Rail to the Front Loop with the included (2) 8mm x 50mm Button Head Bolts, (4) 8mm x 16mm Small Flat Washers and (2) 8mm Nylon Lock Nuts, (Figure 27). NOTE: To clear the freedom top or soft top, insert Bolts from inside to outside. After Bolts has been fully tightened, cover Lock Nuts on end of Bolts with included Plastic Caps. Attach the rear of the Side Rail to the front of the Rear Corner Assembly with (2) 8mm x 30mm Button Head Bolts, (4) 8mm x 24mm Large Flat Washers and (2) 8mm Nylon Lock Nuts, (Figure 28). Repeat this Step to attach the passenger/right Side Rail to the Front Loop and Rear Corner Assembly.
- 22. Select the (2) remaining Crossbars. Locate the mounting locations on the Side Rails for the crossbars. Attach each Crossbar to the top of the Side Rails with (2) 8mm x 50mm Button Head Bolts, (4) 8mm x 16mm Small Flat Washers and (2) 8mm Nylon Lock Nuts, (Figure 29). Use the included Plugs to seal off unused mounting holes.
- 23. Check the Roof Rack for alignment, adjust as necessary and fully tighten all hardware.
- 24. Attach each Offset Accessory Mount to the Top Rail as desired with the included (3) 8mm x 24mm Flat Washers and (3) 8mm Nylon Lock Nuts, (Figure 30).
- 25. Do periodic inspections to the installation to make sure that all hardware is secure and tight.