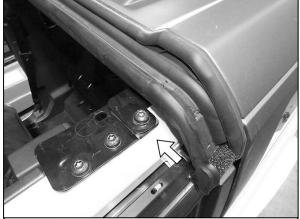

8mm x 35mm Button Head TORX Bolt 8mm Lock Washer 8mm x 20mm STD Flat Washers

7/22/22 (DP)

(Fig 21) Top Roof Spacer installed between top bracket (arrow) and inner roll bar (driver/left side pictured)

(Fig 20) Insert Top Roof Spacer between top bracket (arrow) and inner roll bar (driver/left side pictured)