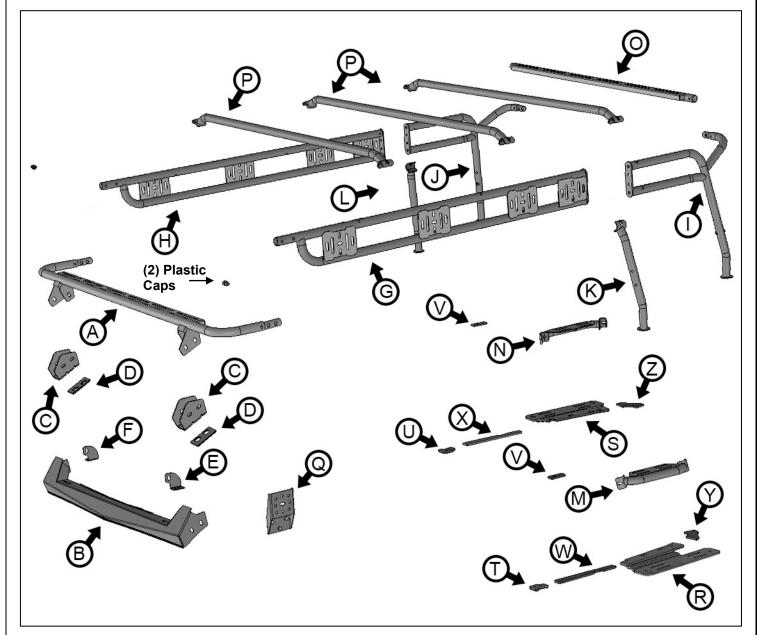

# PARTS LIST:

| 1Front Crossbar Tube(A)1Driver/left Side Foam Body Seal(W)1Front Wind Fairing LED Surround(B)1Passenger/right Side Foam Body Seal(X)2Wind Fairing Mounting Brackets(C)1Driver/left Rear Foam Body Seal(Y)2Wind Fairing Bracket Shims(D)1Passenger/right Rear Foam Body Seal(Y)2Wind Fairing Bracket Shims(D)1Passenger/right Rear Foam Body Seal(Y)3Driver/left LED "L" Bracket(E)8Hole Plugs1Driver/left Side Rail(G)410mm x 30mm x 2.5mm Flat washers1Driver/left Rear Corner Tube Assembly(I)28-1.25 x 25mm Combo Hex Bolts1Driver/left Rear Corner Tube Assembly(J)88-1.25 x 35mm Torx Button Head Bolts1Driver/left Ladder Support Tube(K)188-1.25 x 35mm Button Head Bolts1Driver/left Ladder Support Tube(K)188-1.25 x 16mm Hex Bolts1Driver/left Ladder Support Tube(L)108-1.25 x 16mm Hex Bolts1Driver/left Ladder Step(M)28-1.25 x 16mm Hex Bolts1Passenger/right Ladder Step(M)38mm x 24mm x 2mm Large Flat Washers3Crossbar(O)88mm x 20mm x 2mm STD Flat Washers3Crossbar(D)368mm x 16mm x 1.6mm Small Flat Washers3Offset Accessory Mounting Brackets(Q)108mm Lock Washers4Driver/lef                                                                                                                  | FAN |                                            |     |    |                                         |
|---------------------------------------------------------------------------------------------------------------------------------------------------------------------------------------------------------------------------------------------------------------------------------------------------------------------------------------------------------------------------------------------------------------------------------------------------------------------------------------------------------------------------------------------------------------------------------------------------------------------------------------------------------------------------------------------------------------------------------------------------------------------------------------------------------------------------------------------------------------------------------------------------------------------------------------------------------------------------------------------------------------------------------------------------------------------------------------------------------------------------------------------------------------------------------------------------------------------|-----|--------------------------------------------|-----|----|-----------------------------------------|
| 2Wind Fairing Mounting Brackets(C)1Driver/left Rear Foam Body Seal(Y)2Wind Fairing Bracket Shims(D)1Passenger/right Rear Foam Body Seal(Z)1Driver/left LED "L" Bracket(E)8Hole Plugs1Passenger/right LED "L" Bracket(F)410-1.50mm x 30mm Hex Bolts1Driver/left Side Rail(G)410mm x 30mm x 2.5mm Flat washers1Passenger/right Side Rail(H)410mm Lock Washer1Driver/left Rear Corner Tube Assembly(I)28-1.25 x 25mm Combo Hex Bolts1Passenger/right Rear Corner Tube Assembly(J)88-1.25 x 35mm Torx Button Head Bolts1Driver/left Ladder Support Tube(K)188-1.25 x 35mm Torx Button Head Bolts1Passenger/right Ladder Support Tube(L)108-1.25 x 16mm Hex Bolts1Passenger/right Ladder Support Tube(L)108-1.25 x 16mm Hex Bolts1Passenger/right Ladder Step(M)28-1.25 x 16mm Hex Bolts1Passenger/right Ladder Step(M)38mm x 24mm x 2mm Large Flat Washers3Crossbar(P)368mm x 16mm x 1.6mm Small Flat Washers3Offset Accessory Mounting Brackets(Q)108mm Nlon Lock Nuts1Passenger/right Rear Body Mounting Bracket(R)28mm Plange Hex Nuts1Passenger/right Rear Body Mounting Bracket(G)46-1.0mm Flange Nuts1Driver/Left Front Top                                                                                       | 1   | Front Crossbar Tube                        | (A) | 1  | Driver/left Side Foam Body Seal (W)     |
| 2Wind Fairing Bracket Shims(D)1Passenger/right Rear Foam Body Seal(Z)1Driver/left LED "L" Bracket(E)8Hole Plugs1Passenger/right LED "L" Bracket(F)410-1.50mm x 30mm Hex Bolts1Driver/left Side Rail(G)410mm Lock Washer1Driver/left Rear Corner Tube Assembly(I)28-1.25 x 25mm Combo Hex Bolts1Passenger/right Rear Corner Tube Assembly(I)28-1.25 x 35mm Torx Button Head Bolts1Driver/left Rear Corner Tube Assembly(J)88-1.25 x 35mm Torx Button Head Bolts1Driver/left Ladder Support Tube(K)188-1.25mm x 30mm Button Head Bolts1Driver/left Ladder Support Tube(L)108-1.25 x 16mm Hex Bolts1Passenger/right Ladder Support Tube(L)108-1.25 x 16mm Hex Bolts1Driver/left Ladder Step(M)28-1.25 x 16mm Hex Bolts1Passenger/right Ladder Step(N)38mm x 24mm x 2mm Large Flat Washers1Rear Crossbar Tube(O)88mm x 20mm x 2mm STD Flat Washers3Offset Accessory Mounting Brackets(Q)108mm Lock Washers1Driver/left Rear Body Mounting Bracket(R)28mm Plastic Nut Caps1Driver/left Rear Body Mounting Bracket(S)378mm Nylon Lock Nuts1Driver/Left Front Top Spacers(U)46-1.0mm Flange Nuts2Upper Top Spacers(V)1                                                                                                     | 1   | Front Wind Fairing LED Surround            | (B) | 1  | Passenger/right Side Foam Body Seal (X) |
| 1Driver/left LED "L" Bracket(E)8Hole Plugs1Passenger/right LED "L" Bracket(F)410-1.50mm x 30mm Hex Bolts1Driver/left Side Rail(G)410mm x 30mm x 2.5mm Flat washers1Passenger/right Side Rail(H)410mm Lock Washer1Driver/left Rear Corner Tube Assembly(I)28-1.25 x 25mm Combo Hex Bolts1Passenger/right Rear Corner Tube Assembly(J)88-1.25 x 35mm Torx Button Head Bolts1Driver/left Ladder Support Tube(K)188-1.25mm x 50mm Button Head Bolts1Driver/left Ladder Support Tube(L)108-1.25mm x 30mm Button Head Bolts1Driver/left Ladder Step(M)28-1.25 x 16mm Hex Bolts1Driver/left Ladder Step(M)28-1.25 x 16mm Hex Bolts1Driver/left Ladder Step(M)28-1.25 x 16mm Hex Bolts1Passenger/right Ladder Step(N)338mm x 24mm x 2mm Large Flat Washers3Crossbars(P)368mm x 16mm x 1.6mm Small Flat Washers3Offset Accessory Mounting Brackets(Q)108mm Lock Washers1Driver/left Rear Body Mounting Bracket(S)378mm Nylon Lock Nuts1Passenger/right Rear Body Mounting Bracket(S)378mm Nylon Lock Nuts1Driver/Left Front Top Spacers(U)46-1.0mm Flange Nuts2Upper Top Spacers(V)1T-40 Torx Wrench <td>2</td> <td>Wind Fairing Mounting Brackets</td> <td>(C)</td> <td>1</td> <td>Driver/left Rear Foam Body Seal (Y)</td> | 2   | Wind Fairing Mounting Brackets             | (C) | 1  | Driver/left Rear Foam Body Seal (Y)     |
| 1Passenger/right LED "L" Bracket(F)410-1.50mm x 30mm Hex Bolts1Driver/left Side Rail(G)410mm x 30mm x 2.5mm Flat washers1Passenger/right Side Rail(H)410mm Lock Washer1Driver/left Rear Corner Tube Assembly(I)28-1.25 x 25mm Combo Hex Bolts1Passenger/right Rear Corner Tube Assembly(J)88-1.25 x 35mm Torx Button Head Bolts1Driver/left Ladder Support Tube(K)188-1.25mm x 50mm Button Head Bolts1Passenger/right Ladder Support Tube(L)108-1.25 x 16mm Hex Bolts1Driver/left Ladder Step(M)28-1.25 x 16mm Hex Bolts1Driver/left Ladder Step(M)28-1.25 x 16mm Hex Bolts1Driver/left Ladder Step(M)28-1.25 x 16mm Hex Bolts1Passenger/right Ladder Step(N)338mm x 24mm x 2mm Large Flat Washers3Crossbars(P)368mm x 16mm x 1.6mm Small Flat Washers3Offset Accessory Mounting Brackets(Q)108mm Lock Washers1Driver/left Rear Body Mounting Bracket(R)28mm Flange Hex Nuts1Driver/Left Front Top Spacers(T)48mm Plastic Nut Caps1Passenger/Right Front Top Spacers(U)46-1.0mm Flange Nuts2Upper Top Spacers(V)1T-40 Torx Wrench                                                                                                                                                                                   | 2   | Wind Fairing Bracket Shims                 | (D) | 1  | Passenger/right Rear Foam Body Seal (Z) |
| 1Driver/left Side Rail(G)410mm x 30mm x 2.5mm Flat washers1Passenger/right Side Rail(H)410mm Lock Washer1Driver/left Rear Corner Tube Assembly(I)28-1.25 x 25mm Combo Hex Bolts1Passenger/right Rear Corner Tube Assembly(J)88-1.25 x 35mm Torx Button Head Bolts1Driver/left Ladder Support Tube(K)188-1.25 x 35mm Torx Button Head Bolts1Driver/left Ladder Support Tube(L)108-1.25mm x 50mm Button Head Bolts1Passenger/right Ladder Support Tube(L)108-1.25 x 16mm Hex Bolts1Driver/left Ladder Step(M)28-1.25 x 16mm Hex Bolts1Driver/left Ladder Step(M)28-1.25 x 16mm Hex Bolts1Passenger/right Ladder Step(N)338mm x 24mm x 2mm Large Flat Washers3Crossbar Tube(O)88mm x 20mm x 2mm STD Flat Washers3Offset Accessory Mounting Brackets(Q)108mm Lock Washers1Driver/left Rear Body Mounting Bracket(R)28mm Flange Hex Nuts1Passenger/right Rear Body Mounting Bracket(S)378mm Nylon Lock Nuts1Driver/Left Front Top Spacers(U)46-1.0mm Flange Nuts2Upper Top Spacers(V)1T-40 Torx Wrench                                                                                                                                                                                                                   | 1   | Driver/left LED "L" Bracket                | (E) | 8  | Hole Plugs                              |
| 1Passenger/right Side Rail(H)410mm Lock Washer1Driver/left Rear Corner Tube Assembly(I)28-1.25 x 25mm Combo Hex Bolts1Passenger/right Rear Corner Tube Assembly(J)88-1.25 x 35mm Torx Button Head Bolts1Driver/left Ladder Support Tube(K)188-1.25mm x 50mm Button Head Bolts1Passenger/right Ladder Support Tube(L)108-1.25mm x 30mm Button Head Bolts1Driver/left Ladder Step(M)28-1.25 x 16mm Hex Bolts1Driver/left Ladder Step(N)338mm x 24mm x 2mm Large Flat Washers1Rear Crossbar Tube(O)88mm x 20mm x 2mm STD Flat Washers3Crossbars(P)368mm x 16mm x 1.6mm Small Flat Washers3Offset Accessory Mounting Brackets(Q)108mm Flange Hex Nuts1Passenger/right Rear Body Mounting Bracket(S)378mm Nylon Lock Nuts1Driver/Left Front Top Spacers(U)46-1.0mm Flange Nuts2Upper Top Spacers(V)1T-40 Torx Wrench                                                                                                                                                                                                                                                                                                                                                                                                     | 1   | Passenger/right LED "L" Bracket            | (F) | 4  | 10-1.50mm x 30mm Hex Bolts              |
| 1Driver/left Rear Corner Tube Assembly(I)28-1.25 x 25mm Combo Hex Bolts1Passenger/right Rear Corner Tube Assembly(J)88-1.25 x 35mm Torx Button Head Bolts1Driver/left Ladder Support Tube(K)188-1.25 mm x 50mm Button Head Bolts1Passenger/right Ladder Support Tube(L)108-1.25 mm x 30mm Button Head Bolts1Passenger/right Ladder Step(M)28-1.25 mm x 30mm Button Head Bolts1Driver/left Ladder Step(M)28-1.25 mm x 30mm Button Head Bolts1Passenger/right Ladder Step(M)28-1.25 mm x 30mm Button Head Bolts1Passenger/right Ladder Step(M)38mm x 24mm x 2mm Large Flat Washers1Rear Crossbar Tube(O)88mm x 20mm x 2mm STD Flat Washers3Crossbars(P)368mm x 16mm x 1.6mm Small Flat Washers3Offset Accessory Mounting Brackets(Q)108mm Lock Washers1Driver/left Rear Body Mounting Bracket(R)28mm Flange Hex Nuts1Passenger/right Rear Body Mounting Bracket(S)378mm Nylon Lock Nuts1Driver/Left Front Top Spacers(U)46-1.0mm Flange Nuts2Upper Top Spacers(V)1T-40 Torx Wrench                                                                                                                                                                                                                                    | 1   | Driver/left Side Rail                      | (G) | 4  | 10mm x 30mm x 2.5mm Flat washers        |
| 1Passenger/right Rear Corner Tube Assembly(J)88-1.25 x 35mm Torx Button Head Bolts1Driver/left Ladder Support Tube(K)188-1.25 mm x 50mm Button Head Bolts1Passenger/right Ladder Support Tube(L)108-1.25mm x 30mm Button Head Bolts1Driver/left Ladder Step(M)28-1.25 x 16mm Hex Bolts1Driver/left Ladder Step(M)28-1.25 x 16mm Hex Bolts1Passenger/right Ladder Step(N)338mm x 24mm x 2mm Large Flat Washers1Rear Crossbar Tube(O)88mm x 20mm x 2mm STD Flat Washers3Crossbars(P)368mm x 16mm x 1.6mm Small Flat Washers3Offset Accessory Mounting Brackets(Q)108mm Lock Washers1Driver/left Rear Body Mounting Bracket(S)378mm Nylon Lock Nuts1Driver/Left Front Top Spacers(T)48mm Plastic Nut Caps1Passenger/Right Front Top Spacers(U)46-1.0mm Flange Nuts2Upper Top Spacers(V)1T-40 Torx Wrench                                                                                                                                                                                                                                                                                                                                                                                                               | 1   | Passenger/right Side Rail                  | (H) | 4  | 10mm Lock Washer                        |
| 1Driver/left Ladder Support Tube(K)188-1.25mm x 50mm Button Head Bolts1Passenger/right Ladder Support Tube108-1.25mm x 30mm Button Head Bolts1Driver/left Ladder Step(M)28-1.25 x 16mm Hex Bolts1Passenger/right Ladder Step(N)338mm x 24mm x 2mm Large Flat Washers1Rear Crossbar Tube(O)88mm x 20mm x 2mm STD Flat Washers3Crossbars(P)368mm x 16mm x 1.6mm Small Flat Washers3Offset Accessory Mounting Brackets(Q)108mm Lock Washers1Driver/left Rear Body Mounting Bracket(R)28mm Flange Hex Nuts1Passenger/right Rear Body Mounting Bracket(S)378mm Nylon Lock Nuts1Driver/Left Front Top Spacers(T)46-1.0mm Flange Nuts2Upper Top Spacers(V)1T-40 Torx Wrench                                                                                                                                                                                                                                                                                                                                                                                                                                                                                                                                                | 1   | Driver/left Rear Corner Tube Assembly      | (I) | 2  | 8-1.25 x 25mm Combo Hex Bolts           |
| 1Passenger/right Ladder Support Tube(L)108-1.25mm x 30mm Button Head Bolts1Driver/left Ladder Step(M)28-1.25 x 16mm Hex Bolts1Passenger/right Ladder Step(N)338mm x 24mm x 2mm Large Flat Washers1Rear Crossbar Tube(O)88mm x 20mm x 2mm STD Flat Washers3Crossbars(P)368mm x 16mm x 1.6mm Small Flat Washers3Offset Accessory Mounting Brackets(Q)108mm Lock Washers1Driver/left Rear Body Mounting Bracket(R)28mm Flange Hex Nuts1Passenger/right Rear Body Mounting Bracket(S)378mm Nylon Lock Nuts1Driver/Left Front Top Spacers(T)48mm Plastic Nut Caps2Upper Top Spacers(V)1T-40 Torx Wrench                                                                                                                                                                                                                                                                                                                                                                                                                                                                                                                                                                                                                  | 1   | Passenger/right Rear Corner Tube Assembly  | (J) | 8  | 8-1.25 x 35mm Torx Button Head Bolts    |
| 1Driver/left Ladder Step(M)28-1.25 x 16mm Hex Bolts1Passenger/right Ladder Step(N)338mm x 24mm x 2mm Large Flat Washers1Rear Crossbar Tube(O)88mm x 20mm x 2mm STD Flat Washers3Crossbars(P)368mm x 16mm x 1.6mm Small Flat Washers3Offset Accessory Mounting Brackets(Q)108mm Lock Washers1Driver/left Rear Body Mounting Bracket(R)28mm Flange Hex Nuts1Passenger/right Rear Body Mounting Bracket(S)378mm Nylon Lock Nuts1Driver/Left Front Top Spacers(T)48mm Plastic Nut Caps2Upper Top Spacers(V)1T-40 Torx Wrench                                                                                                                                                                                                                                                                                                                                                                                                                                                                                                                                                                                                                                                                                            | 1   | Driver/left Ladder Support Tube            | (K) | 18 | 8-1.25mm x 50mm Button Head Bolts       |
| 1Passenger/right Ladder Step(N)338mm x 24mm x 2mm Large Flat Washers1Rear Crossbar Tube(O)88mm x 20mm x 2mm STD Flat Washers3Crossbars(P)368mm x 16mm x 1.6mm Small Flat Washers3Offset Accessory Mounting Brackets(Q)108mm Lock Washers1Driver/left Rear Body Mounting Bracket(R)28mm Flange Hex Nuts1Passenger/right Rear Body Mounting Bracket(S)378mm Nylon Lock Nuts1Driver/Left Front Top Spacers(T)48mm Plastic Nut Caps1Passenger/Right Front Top Spacers(U)46-1.0mm Flange Nuts2Upper Top Spacers(V)1T-40 Torx Wrench                                                                                                                                                                                                                                                                                                                                                                                                                                                                                                                                                                                                                                                                                      | 1   | Passenger/right Ladder Support Tube        | (L) | 10 | 8-1.25mm x 30mm Button Head Bolts       |
| 1Rear Crossbar Tube(O)88mm x 20mm x 2mm STD Flat Washers3Crossbars(P)368mm x 16mm x 1.6mm Small Flat Washers3Offset Accessory Mounting Brackets(Q)108mm Lock Washers1Driver/left Rear Body Mounting Bracket(R)28mm Flange Hex Nuts1Passenger/right Rear Body Mounting Bracket(S)378mm Nylon Lock Nuts1Driver/Left Front Top Spacers(T)48mm Plastic Nut Caps1Passenger/Right Front Top Spacers(U)46-1.0mm Flange Nuts2Upper Top Spacers(V)1T-40 Torx Wrench                                                                                                                                                                                                                                                                                                                                                                                                                                                                                                                                                                                                                                                                                                                                                          | 1   | Driver/left Ladder Step                    | (M) | 2  | 8-1.25 x 16mm Hex Bolts                 |
| 3Crossbars(P)368mm x 16mm x 1.6mm Small Flat Washers3Offset Accessory Mounting Brackets(Q)108mm Lock Washers1Driver/left Rear Body Mounting Bracket(R)28mm Flange Hex Nuts1Passenger/right Rear Body Mounting Bracket(S)378mm Nylon Lock Nuts1Driver/Left Front Top Spacers(T)48mm Plastic Nut Caps1Passenger/Right Front Top Spacers(U)46-1.0mm Flange Nuts2Upper Top Spacers(V)1T-40 Torx Wrench                                                                                                                                                                                                                                                                                                                                                                                                                                                                                                                                                                                                                                                                                                                                                                                                                  | 1   | Passenger/right Ladder Step                | (N) | 33 | 8mm x 24mm x 2mm Large Flat Washers     |
| 3Offset Accessory Mounting Brackets(Q)108mm Lock Washers1Driver/left Rear Body Mounting Bracket(R)28mm Flange Hex Nuts1Passenger/right Rear Body Mounting Bracket(S)378mm Nylon Lock Nuts1Driver/Left Front Top Spacers(T)48mm Plastic Nut Caps1Passenger/Right Front Top Spacers(U)46-1.0mm Flange Nuts2Upper Top Spacers(V)1T-40 Torx Wrench                                                                                                                                                                                                                                                                                                                                                                                                                                                                                                                                                                                                                                                                                                                                                                                                                                                                      | 1   | Rear Crossbar Tube                         | (0) | 8  | 8mm x 20mm x 2mm STD Flat Washers       |
| 1Driver/left Rear Body Mounting Bracket(R)28mm Flange Hex Nuts1Passenger/right Rear Body Mounting Bracket(S)378mm Nylon Lock Nuts1Driver/Left Front Top Spacers(T)48mm Plastic Nut Caps1Passenger/Right Front Top Spacers(U)46-1.0mm Flange Nuts2Upper Top Spacers(V)1T-40 Torx Wrench                                                                                                                                                                                                                                                                                                                                                                                                                                                                                                                                                                                                                                                                                                                                                                                                                                                                                                                              | 3   | Crossbars                                  | (P) | 36 | 8mm x 16mm x 1.6mm Small Flat Washers   |
| 1Passenger/right Rear Body Mounting Bracket(S)378mm Nylon Lock Nuts1Driver/Left Front Top Spacers(T)48mm Plastic Nut Caps1Passenger/Right Front Top Spacers(U)46-1.0mm Flange Nuts2Upper Top Spacers(V)1T-40 Torx Wrench                                                                                                                                                                                                                                                                                                                                                                                                                                                                                                                                                                                                                                                                                                                                                                                                                                                                                                                                                                                            | 3   | Offset Accessory Mounting Brackets         | (Q) | 10 | 8mm Lock Washers                        |
| 1Driver/Left Front Top Spacers(T)48mm Plastic Nut Caps1Passenger/Right Front Top Spacers(U)46-1.0mm Flange Nuts2Upper Top Spacers(V)1T-40 Torx Wrench                                                                                                                                                                                                                                                                                                                                                                                                                                                                                                                                                                                                                                                                                                                                                                                                                                                                                                                                                                                                                                                               | 1   | Driver/left Rear Body Mounting Bracket     | (R) | 2  | 8mm Flange Hex Nuts                     |
| 1Passenger/Right Front Top Spacers(U)46-1.0mm Flange Nuts2Upper Top Spacers(V)1T-40 Torx Wrench                                                                                                                                                                                                                                                                                                                                                                                                                                                                                                                                                                                                                                                                                                                                                                                                                                                                                                                                                                                                                                                                                                                     | 1   | Passenger/right Rear Body Mounting Bracket | (S) | 37 | 8mm Nylon Lock Nuts                     |
| 2 Upper Top Spacers (V) 1 T-40 Torx Wrench                                                                                                                                                                                                                                                                                                                                                                                                                                                                                                                                                                                                                                                                                                                                                                                                                                                                                                                                                                                                                                                                                                                                                                          | 1   | Driver/Left Front Top Spacers (T)          |     | 4  |                                         |
|                                                                                                                                                                                                                                                                                                                                                                                                                                                                                                                                                                                                                                                                                                                                                                                                                                                                                                                                                                                                                                                                                                                                                                                                                     | 1   | Passenger/Right Front Top Spacers (U)      |     | 4  | 6-1.0mm Flange Nuts                     |
| 1 5mm Wrench                                                                                                                                                                                                                                                                                                                                                                                                                                                                                                                                                                                                                                                                                                                                                                                                                                                                                                                                                                                                                                                                                                                                                                                                        | 2   | Upper Top Spacers (V)                      |     | 1  | T-40 Torx Wrench                        |
|                                                                                                                                                                                                                                                                                                                                                                                                                                                                                                                                                                                                                                                                                                                                                                                                                                                                                                                                                                                                                                                                                                                                                                                                                     |     |                                            |     | 1  | 5mm Wrench                              |