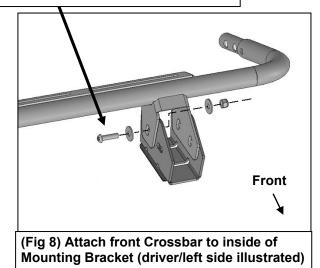

- Select (1) Wind Fairing Bracket Shim, (Figure 5), and (1) Wind Fairing Bracket, (Figure 6). Slide the Shim and the Bracket over the driver/left side mounting studs. Reuse the factory 6mm Flange Nuts or the (2) included 6mm Flange Nuts to attach the Shim and Bracket to the accessory mount studs, (Figure 7). Do not fully tighten hardware at this time. Repeat this Step to attach the passenger/right side Shim and Mounting Bracket.
- 4. Select the Front Crossbar. Attach the inner mounting plate on the Crossbar to the driver/left Bracket with the included (1) 8mm x 30mm Button Head Bolt, (2) 8mm x 24mm Large Flat Washers and (1) 8mm Nylon Lock Nut, (Figure 8 & 9). Snug but do not fully tighten hardware at this time. Repeat this Step to attach the passenger/right side of the Crossbar to the Bracket.
- 5. Determine if Front Wind Fairing and LED bar style light (light not included), will be installed. Light installation on Fairing.
  - **a.** Attach the driver/left and passenger/right LED "L" Brackets to the slots in the Wind Fairing first with the included (2) 8mm Combo Bolts and (2) 8mm Flange Nuts, **(Figure 10)**.
  - **b.** Attach light to the "L" Brackets before installing Wind Fairing.