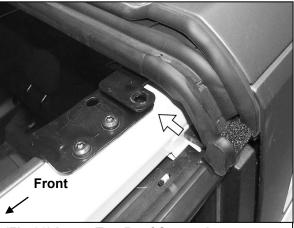

8mm x 35mm Button Head TORX Bolt 8mm Lock Washer 8mm x 20mm STD Flat Washers

7/22/22 (DP)

(Fig 21) Top Roof Spacer installed between top bracket (arrow) and inner roll bar (driver/left side pictured)

(Fig 20) Insert Top Roof Spacer between top bracket (arrow) and inner roll bar (driver/left side pictured)