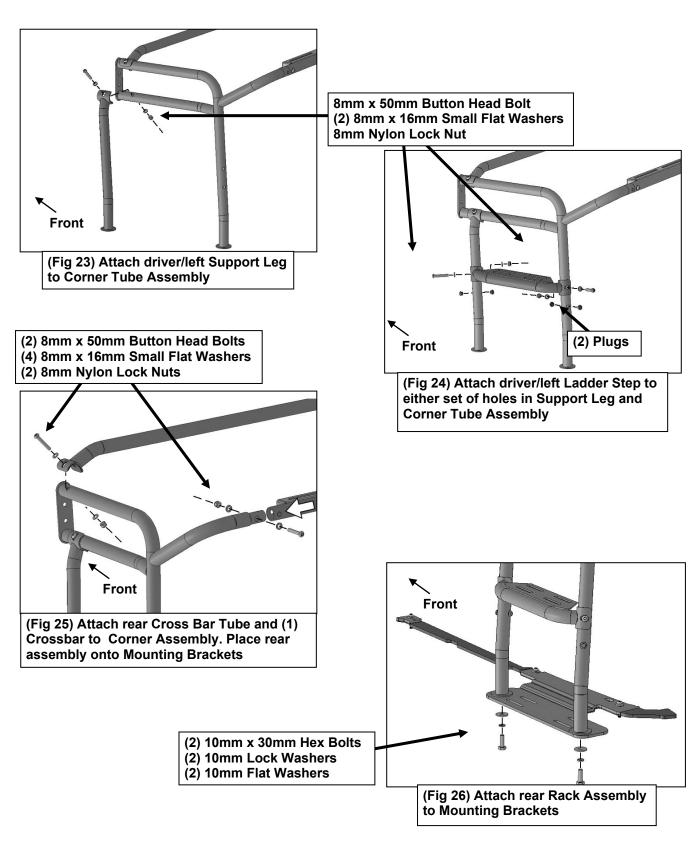

## Wind Fairing will not be installed,

- Attach the outer tabs on the Crossbar to the Brackets with the included (4) 8mm x 30mm Button Head Bolts, (8) 8mm x 24mm Large Flat Washers and (4) 8mm Nylon Lock Nuts, (Figure 12). Do not fully tighten hardware at this time.
- 6. Remove hardware attaching hard top to inner roll bar and along the sides to the body, (refer to owner's manual). With assistance, remove hard top assembly. **NOTE**: Remove hard top or lift top up high enough and support hard top to install Seals, Spacers and Mounting Brackets.
- 7. Select the lower driver/left front Top Spacer, (Figure 13). Place Spacer over threaded hole in body and hole for alignment pin, (Figure 14).
- 8. Select the driver/left Mounting Bracket. Hold the Bracket in place over the threaded holes for the top hardware. Next, select the adhesive backed driver/left Top Side Seal, (Figure 13). Remove the backing and attach the Top Seal to the body between the front Spacer and the Mounting Bracket, (Figure 14). Do not attach Bracket at this time.
- **9.** Attach the adhesive backed driver/left Rear Top Seal to the top of the body, between the Mounting Bracket and the rear door opening, **(Figures 15 & 16)**.
- **10.** Repeat the previous Steps to attach the passenger/right front Spacer, Side and Rear Top Seal.
- **11.** Place the top assembly back in position on the vehicle but do not attach.
- 12. With assistance, lift the driver/left side of the top up and insert the driver/left Mounting Bracket between the top and the body. Use the included (4) 8mm x 35mm Button Head Torx Bolts, (4) 8mm Lock Washers and (4) 8mm x 20mm STD Flat Washers to attach the top to the Bracket and Front Spacer, (Figure 17 & 18). Leave hardware loose. Repeat to attach the passenger/right Bracket and Spacer to the body and top.
- Next, insert (1) Top Spacer between the top bracket on the top and the inner roll bar, (Figure 19). Reuse the factory bolt to attach the bracket and Spacer to the roll bar, (Figures 20 & 21). Repeat this Step to insert (1) Spacer on the passenger/right side of the top.
- **14.** Align the top to the vehicle. Tighten the (2) top mounting bolts first, then tighten the bottom mounting bolts.
- **15.** Reinstall the freedom tops. **NOTE**: If latches are too difficult to close, loosen the screw attaching the latch approximately 2-3 turns, (**Figure 22**).
- 16. Select the driver/left Rear Corner Tube Assembly and driver/left Support Leg. Attach the Support Leg to the Corner Assembly with (1) 8mm x 50mm Button Head Bolt, (2) 8mm x 16mm Small Flat Washers and (1) 8mm Nylon Lock Nut, (Figure 23).
- **17.** Next, attach the driver/left Corner Step to the two tubes with the included (2) 8mm x 50mm Button Head Bolts, (4) 8mm x 16mm Small Flat Washers and (2) 8mm Nylon Lock Nuts, **(Figure 24)**. **NOTE**: There

are (2) sets of mounting holes to choose from for the Step, use the included (4) Plugs to seal off unused mounting holes.

- 18. Repeat Steps 16 & 17 to assemble the passenger/right Corner Assembly and Step.
- 19. Attach the Rear Crossbar Tube to the driver/left and passenger/right Rear Corner Assemblies with (2) 8mm x 50mm Button Head Bolts, (4) 8mm x 16mm Small Flat Washers and (2) 8mm Nylon Lock Nuts, (Figure 25). Attach (1) load Crossbar to the mounting holes in the top of the Corner Assemblies with (2) 8mm x 50mm Button Head Bolts, (4) 8mm x 16mm Small Flat Washers and (2) 8mm Nylon Lock Nuts, (2) 8mm x 50mm Button Head Bolts, (4) 8mm x 16mm Small Flat Washers and (2) 8mm Nylon Lock Nuts, (2) 8mm x 50mm Button Head Bolts, (4) 8mm x 16mm Small Flat Washers and (2) 8mm Nylon Lock Nuts, (2) 8mm x 50mm Button Head Bolts, (4) 8mm x 16mm Small Flat Washers and (2) 8mm Nylon Lock Nuts, (5) 8mm X 50mm Button Head Bolts, (4) 8mm x 16mm Small Flat Washers and (2) 8mm Nylon Lock Nuts, (Figure 25).
- 20. With assistance, carefully lift the rear Corner Assembly up and onto the rear Brackets. Do not slide the ends of the tubes on the Brackets to prevent damaging the finish. Attach the Rear Corner Assembly to the driver/left rear Bracket with the included (2) 10mm x 30mm Hex Bolts, (2) 10mm Lock Washers and (2) 10mm Flat Washers, (Figure 26). Leave hardware loose at this time. Repeat this Step to attach the passenger/right side of the assembly.
- 21. Select the driver/left Side Rail. Attach the front of the Side Rail to the Front Loop with the included (2) 8mm x 50mm Button Head Bolts, (4) 8mm x 16mm Small Flat Washers and (2) 8mm Nylon Lock Nuts, (Figure 27). NOTE: To clear the freedom top or soft top, insert Bolts from inside to outside. After Bolts has been fully tightened, cover Lock Nuts on end of Bolts with included Plastic Caps. Attach the rear of the Side Rail to the front of the Rear Corner Assembly with (2) 8mm x 30mm Button Head Bolts, (4) 8mm x 24mm Large Flat Washers and (2) 8mm Nylon Lock Nuts, (Figure 28). Repeat this Step to attach the passenger/right Side Rail to the Front Loop and Rear Corner Assembly.
- 22. Select the (2) remaining Crossbars. Locate the mounting locations on the Side Rails for the crossbars. Attach each Crossbar to the top of the Side Rails with (2) 8mm x 50mm Button Head Bolts, (4) 8mm x 16mm Small Flat Washers and (2) 8mm Nylon Lock Nuts, (Figure 29). Use the included Plugs to seal off unused mounting holes.
- 23. Check the Roof Rack for alignment, adjust as necessary and fully tighten all hardware.
- 24. Attach each Offset Accessory Mount to the Top Rail as desired with the included (3) 8mm x 24mm Flat Washers and (3) 8mm Nylon Lock Nuts, (Figure 30).
- 25. Do periodic inspections to the installation to make sure that all hardware is secure and tight.