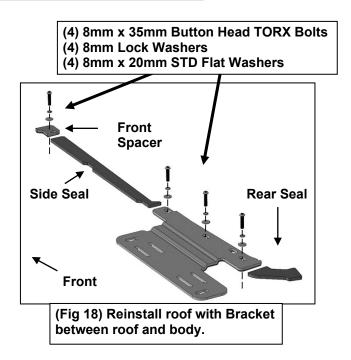

## Wind Fairing will not be installed,

- Attach the outer tabs on the Crossbar to the Brackets with the included (4) 8mm x 30mm Button Head Bolts, (8) 8mm x 24mm Large Flat Washers and (4) 8mm Nylon Lock Nuts, (Figure 12). Do not fully tighten hardware at this time.
- 6. Remove hardware attaching hard top to inner roll bar and along the sides to the body, (refer to owner's manual). With assistance, remove hard top assembly. **NOTE**: Remove hard top or lift top up high enough and support hard top to install Seals, Spacers and Mounting Brackets.
- 7. Select the lower driver/left front Top Spacer, (Figure 13). Place Spacer over threaded hole in body and hole for alignment pin, (Figure 14).
- 8. Select the driver/left Mounting Bracket. Hold the Bracket in place over the threaded holes for the top hardware. Next, select the adhesive backed driver/left Top Side Seal, (Figure 13). Remove the backing and attach the Top Seal to the body between the front Spacer and the Mounting Bracket, (Figure 14). Do not attach Bracket at this time.
- **9.** Attach the adhesive backed driver/left Rear Top Seal to the top of the body, between the Mounting Bracket and the rear door opening, **(Figures 15 & 16)**.
- **10.** Repeat the previous Steps to attach the passenger/right front Spacer, Side and Rear Top Seal.
- **11.** Place the top assembly back in position on the vehicle but do not attach.
- 12. With assistance, lift the driver/left side of the top up and insert the driver/left Mounting Bracket between the top and the body. Use the included (4) 8mm x 35mm Button Head Torx Bolts, (4) 8mm Lock Washers and (4) 8mm x 20mm STD Flat Washers to attach the top to the Bracket and Front Spacer, (Figure 17 & 18). Leave hardware loose. Repeat to attach the passenger/right Bracket and Spacer to the body and top.
- Next, insert (1) Top Spacer between the top bracket on the top and the inner roll bar, (Figure 19). Reuse the factory bolt to attach the bracket and Spacer to the roll bar, (Figures 20 & 21). Repeat this Step to insert (1) Spacer on the passenger/right side of the top.
- **14.** Align the top to the vehicle. Tighten the (2) top mounting bolts first, then tighten the bottom mounting bolts.
- **15.** Reinstall the freedom tops. **NOTE**: If latches are too difficult to close, loosen the screw attaching the latch approximately 2-3 turns, (**Figure 22**).
- 16. Select the driver/left Rear Corner Tube Assembly and driver/left Support Leg. Attach the Support Leg to the Corner Assembly with (1) 8mm x 50mm Button Head Bolt, (2) 8mm x 16mm Small Flat Washers and (1) 8mm Nylon Lock Nut, (Figure 23).
- **17.** Next, attach the driver/left Corner Step to the two tubes with the included (2) 8mm x 50mm Button Head Bolts, (4) 8mm x 16mm Small Flat Washers and (2) 8mm Nylon Lock Nuts, **(Figure 24)**. **NOTE**: There

8mm x 35mm Button Head TORX Bolt 8mm Lock Washer 8mm x 20mm STD Flat Washers

7/22/22 (DP)

(Fig 21) Top Roof Spacer installed between top bracket (arrow) and inner roll bar (driver/left side pictured)

(Fig 20) Insert Top Roof Spacer between top bracket (arrow) and inner roll bar (driver/left side pictured)