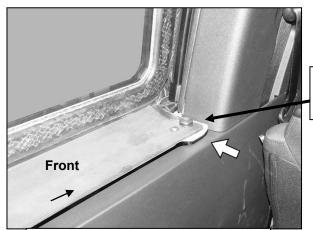

## Wind Fairing will not be installed,

- Attach the outer tabs on the Crossbar to the Brackets with the included (4) 8mm x 30mm Button Head Bolts, (8) 8mm x 24mm Large Flat Washers and (4) 8mm Nylon Lock Nuts, (Figure 12). Do not fully tighten hardware at this time.
- 6. Remove hardware attaching hard top to inner roll bar and along the sides to the body, (refer to owner's manual). With assistance, remove hard top assembly. **NOTE**: Remove hard top or lift top up high enough and support hard top to install Seals, Spacers and Mounting Brackets.
- 7. Select the lower driver/left front Top Spacer, (Figure 13). Place Spacer over threaded hole in body and hole for alignment pin, (Figure 14).
- 8. Select the driver/left Mounting Bracket. Hold the Bracket in place over the threaded holes for the top hardware. Next, select the adhesive backed driver/left Top Side Seal, (Figure 13). Remove the backing and attach the Top Seal to the body between the front Spacer and the Mounting Bracket, (Figure 14). Do not attach Bracket at this time.
- **9.** Attach the adhesive backed driver/left Rear Top Seal to the top of the body, between the Mounting Bracket and the rear door opening, **(Figures 15 & 16)**.
- **10.** Repeat the previous Steps to attach the passenger/right front Spacer, Side and Rear Top Seal.
- **11.** Place the top assembly back in position on the vehicle but do not attach.
- 12. With assistance, lift the driver/left side of the top up and insert the driver/left Mounting Bracket between the top and the body. Use the included (4) 8mm x 35mm Button Head Torx Bolts, (4) 8mm Lock Washers and (4) 8mm x 20mm STD Flat Washers to attach the top to the Bracket and Front Spacer, (Figure 17 & 18). Leave hardware loose. Repeat to attach the passenger/right Bracket and Spacer to the body and top.
- Next, insert (1) Top Spacer between the top bracket on the top and the inner roll bar, (Figure 19). Reuse the factory bolt to attach the bracket and Spacer to the roll bar, (Figures 20 & 21). Repeat this Step to insert (1) Spacer on the passenger/right side of the top.
- **14.** Align the top to the vehicle. Tighten the (2) top mounting bolts first, then tighten the bottom mounting bolts.
- **15.** Reinstall the freedom tops. **NOTE**: If latches are too difficult to close, loosen the screw attaching the latch approximately 2-3 turns, (**Figure 22**).
- 16. Select the driver/left Rear Corner Tube Assembly and driver/left Support Leg. Attach the Support Leg to the Corner Assembly with (1) 8mm x 50mm Button Head Bolt, (2) 8mm x 16mm Small Flat Washers and (1) 8mm Nylon Lock Nut, (Figure 23).
- **17.** Next, attach the driver/left Corner Step to the two tubes with the included (2) 8mm x 50mm Button Head Bolts, (4) 8mm x 16mm Small Flat Washers and (2) 8mm Nylon Lock Nuts, **(Figure 24)**. **NOTE**: There