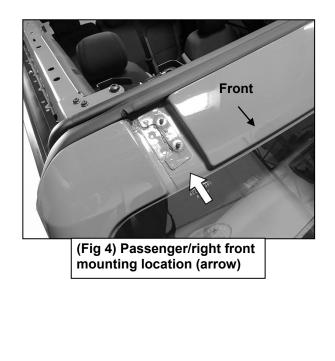

#### Models without roof rack.

- a. Remove the plastic cover over the accessory mounting location, (Figure 3).
- **b.** Remove the inner bracket, (Figure 4). Repeat Steps to remove the passenger/right cover and bracket.