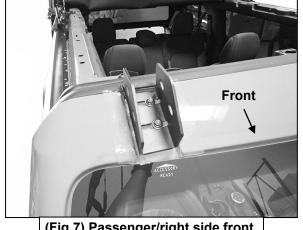

- Select (1) Wind Fairing Bracket Shim, (Figure 5), and (1) Wind Fairing Bracket, (Figure 6). Slide the Shim and the Bracket over the driver/left side mounting studs. Reuse the factory 6mm Flange Nuts or the (2) included 6mm Flange Nuts to attach the Shim and Bracket to the accessory mount studs, (Figure 7). Do not fully tighten hardware at this time. Repeat this Step to attach the passenger/right side Shim and Mounting Bracket.
- 4. Select the Front Crossbar. Attach the inner mounting plate on the Crossbar to the driver/left Bracket with the included (1) 8mm x 30mm Button Head Bolt, (2) 8mm x 24mm Large Flat Washers and (1) 8mm Nylon Lock Nut, (Figure 8 & 9). Snug but do not fully tighten hardware at this time. Repeat this Step to attach the passenger/right side of the Crossbar to the Bracket.
- 5. Determine if Front Wind Fairing and LED bar style light (light not included), will be installed. Light installation on Fairing.
  - **a.** Attach the driver/left and passenger/right LED "L" Brackets to the slots in the Wind Fairing first with the included (2) 8mm Combo Bolts and (2) 8mm Flange Nuts, **(Figure 10)**.
  - **b.** Attach light to the "L" Brackets before installing Wind Fairing.

(Fig 2) Remove mounting hardware (arrows)

(Fig 3) Models without factory roof rails, remove cover and inner clip

(Fig 5) Place Bracket Shim over threaded studs

(Fig 7) Passenger/right side front Mounting Bracket installed