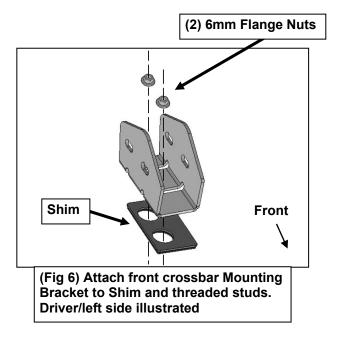

- Select (1) Wind Fairing Bracket Shim, (Figure 5), and (1) Wind Fairing Bracket, (Figure 6). Slide the Shim and the Bracket over the driver/left side mounting studs. Reuse the factory 6mm Flange Nuts or the (2) included 6mm Flange Nuts to attach the Shim and Bracket to the accessory mount studs, (Figure 7). Do not fully tighten hardware at this time. Repeat this Step to attach the passenger/right side Shim and Mounting Bracket.
- 4. Select the Front Crossbar. Attach the inner mounting plate on the Crossbar to the driver/left Bracket with the included (1) 8mm x 30mm Button Head Bolt, (2) 8mm x 24mm Large Flat Washers and (1) 8mm Nylon Lock Nut, (Figure 8 & 9). Snug but do not fully tighten hardware at this time. Repeat this Step to attach the passenger/right side of the Crossbar to the Bracket.
- 5. Determine if Front Wind Fairing and LED bar style light (light not included), will be installed. Light installation on Fairing.
  - **a.** Attach the driver/left and passenger/right LED "L" Brackets to the slots in the Wind Fairing first with the included (2) 8mm Combo Bolts and (2) 8mm Flange Nuts, **(Figure 10)**.
  - **b.** Attach light to the "L" Brackets before installing Wind Fairing.