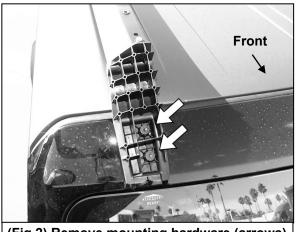

#### Models with roof rack

- a. Remove cover from top of rood rack mount, (Figure 1).
- **b.** Remove tube nuts attaching end of roof rack, (**Figure 2**). Repeat to remove remaining roof rack hardware and with assistance, remove entire roof rack rails.

(Fig 2) Remove mounting hardware (arrows)

(Fig 3) Models without factory roof rails, remove cover and inner clip

(Fig 5) Place Bracket Shim over threaded studs

(Fig 7) Passenger/right side front Mounting Bracket installed