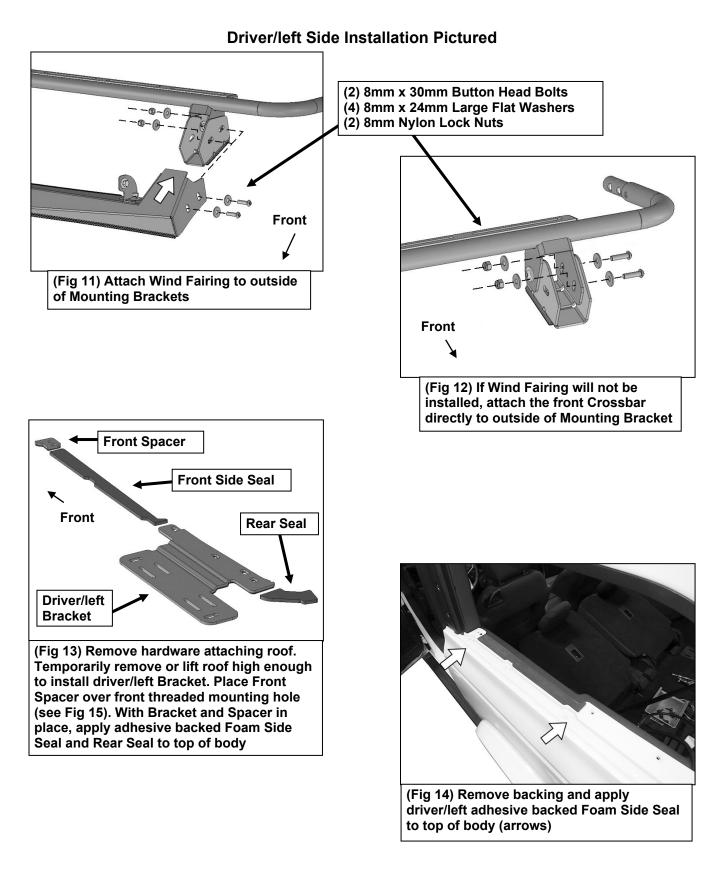

# Wind Fairing installation.

Attach the Wind Fairing to the outside of the Crossbar Mounting Brackets with the included (4) 8mm x 30mm Button Head Bolts, (8) 8mm x 24mm Large Flat Washers and (4) 8mm Nylon Lock Nuts, (Figure 11). Do not fully tighten hardware at this time.

## Wind Fairing will not be installed,

- Attach the outer tabs on the Crossbar to the Brackets with the included (4) 8mm x 30mm Button Head Bolts, (8) 8mm x 24mm Large Flat Washers and (4) 8mm Nylon Lock Nuts, (Figure 12). Do not fully tighten hardware at this time.
- 6. Remove hardware attaching hard top to inner roll bar and along the sides to the body, (refer to owner's manual). With assistance, remove hard top assembly. **NOTE**: Remove hard top or lift top up high enough and support hard top to install Seals, Spacers and Mounting Brackets.
- 7. Select the lower driver/left front Top Spacer, (Figure 13). Place Spacer over threaded hole in body and hole for alignment pin, (Figure 14).
- 8. Select the driver/left Mounting Bracket. Hold the Bracket in place over the threaded holes for the top hardware. Next, select the adhesive backed driver/left Top Side Seal, (Figure 13). Remove the backing and attach the Top Seal to the body between the front Spacer and the Mounting Bracket, (Figure 14). Do not attach Bracket at this time.
- **9.** Attach the adhesive backed driver/left Rear Top Seal to the top of the body, between the Mounting Bracket and the rear door opening, **(Figures 15 & 16)**.
- **10.** Repeat the previous Steps to attach the passenger/right front Spacer, Side and Rear Top Seal.
- **11.** Place the top assembly back in position on the vehicle but do not attach.
- 12. With assistance, lift the driver/left side of the top up and insert the driver/left Mounting Bracket between the top and the body. Use the included (4) 8mm x 35mm Button Head Torx Bolts, (4) 8mm Lock Washers and (4) 8mm x 20mm STD Flat Washers to attach the top to the Bracket and Front Spacer, (Figure 17 & 18). Leave hardware loose. Repeat to attach the passenger/right Bracket and Spacer to the body and top.
- Next, insert (1) Top Spacer between the top bracket on the top and the inner roll bar, (Figure 19). Reuse the factory bolt to attach the bracket and Spacer to the roll bar, (Figures 20 & 21). Repeat this Step to insert (1) Spacer on the passenger/right side of the top.
- **14.** Align the top to the vehicle. Tighten the (2) top mounting bolts first, then tighten the bottom mounting bolts.
- **15.** Reinstall the freedom tops. **NOTE**: If latches are too difficult to close, loosen the screw attaching the latch approximately 2-3 turns, (**Figure 22**).
- 16. Select the driver/left Rear Corner Tube Assembly and driver/left Support Leg. Attach the Support Leg to the Corner Assembly with (1) 8mm x 50mm Button Head Bolt, (2) 8mm x 16mm Small Flat Washers and (1) 8mm Nylon Lock Nut, (Figure 23).
- **17.** Next, attach the driver/left Corner Step to the two tubes with the included (2) 8mm x 50mm Button Head Bolts, (4) 8mm x 16mm Small Flat Washers and (2) 8mm Nylon Lock Nuts, **(Figure 24)**. **NOTE**: There

8mm x 30mm Button Head Bolt (2) 8mm x 24mm Large Flat Washers 8mm Nylon Lock Nut

(Fig 9) Front Crossbar installed