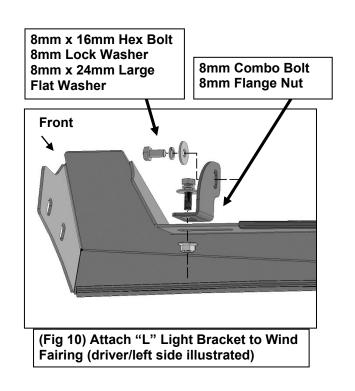

- Select (1) Wind Fairing Bracket Shim, (Figure 5), and (1) Wind Fairing Bracket, (Figure 6). Slide the Shim and the Bracket over the driver/left side mounting studs. Reuse the factory 6mm Flange Nuts or the (2) included 6mm Flange Nuts to attach the Shim and Bracket to the accessory mount studs, (Figure 7). Do not fully tighten hardware at this time. Repeat this Step to attach the passenger/right side Shim and Mounting Bracket.
- 4. Select the Front Crossbar. Attach the inner mounting plate on the Crossbar to the driver/left Bracket with the included (1) 8mm x 30mm Button Head Bolt, (2) 8mm x 24mm Large Flat Washers and (1) 8mm Nylon Lock Nut, (Figure 8 & 9). Snug but do not fully tighten hardware at this time. Repeat this Step to attach the passenger/right side of the Crossbar to the Bracket.
- 5. Determine if Front Wind Fairing and LED bar style light (light not included), will be installed. Light installation on Fairing.
  - **a.** Attach the driver/left and passenger/right LED "L" Brackets to the slots in the Wind Fairing first with the included (2) 8mm Combo Bolts and (2) 8mm Flange Nuts, **(Figure 10)**.
  - **b.** Attach light to the "L" Brackets before installing Wind Fairing.