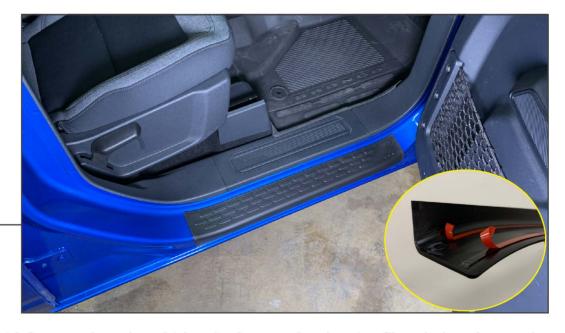

STEP 2

Once familiar with fitment, clean the vehicle using isopropyl and a microfiber cloth at the guard adhesion location. Peel the double sided tape backing, and adhere the entry guard to the vehice. Press the entry guard down firmly to ensure proper adhesion.