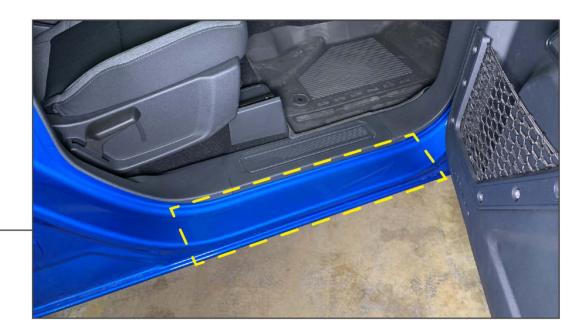

## **TOOLS REQUIRED**

Isopropyl Alcohol Microfiber Cloth

> SKU # FB24828 Edited: 05/25/2022

STEP 1

Using the designated door entry guard, test fit the guard to the vehicle before removing the adhesive tape.

STEP 2

Once familiar with fitment, clean the vehicle using isopropyl and a microfiber cloth at the guard adhesion location. Peel the double sided tape backing, and adhere the entry guard to the vehice. Press the entry guard down firmly to ensure proper adhesion.