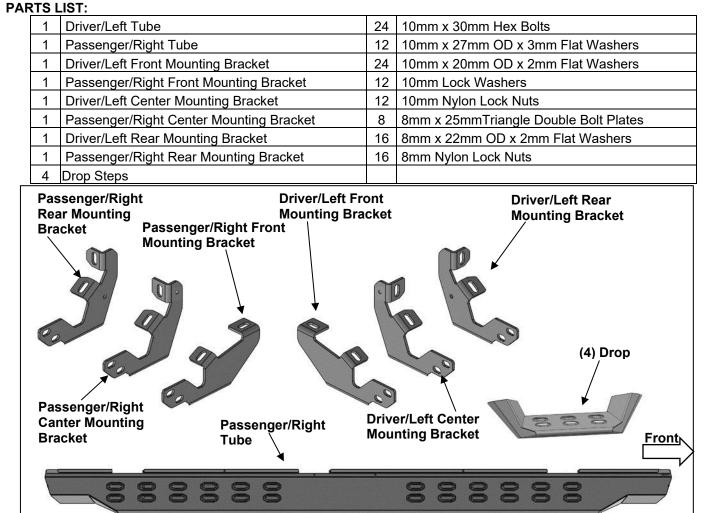

## PROCEDURE: REMOVE CONTENTS FROM BOX. VERIFY ALL PARTS ARE PRESENT. READ INSTRUCTIONS CAREFULLY BEFORE STARTING INSTALLATION.

- 1. Starting from underneath the Passenger/Right body panel, locate the front mounting location and the threaded holes in the body panel, (Figure 1). Remove the plastic plugs covering the holes.
- Select the Passenger/Right Front Mounting Bracket. Attach the Mounting Bracket to the front location with (2) 10mm Hex Bolts, (2) 10mm Lock Washers and (2) 10mm x 27mm Flat Washers, (Figure 2). Do not tighten hardware.
- Repeat Steps 2 & 4 to attach the Center Mounting Bracket and Rear Mounting Bracket to the center and rear locations, (Figures 3—6). Do not tighten hardware. NOTE: The Center and Rear Mounting Brackets are similar but are unique. The Rear Mounting Brackets will have a small hole in the back, (Figure 4).
- Select the Passenger/Right Tube. Insert (2) 8mm Double Bolt Plates into the front (2) sets of (2) holes, (Figure 7). Attach (1) Drop Step to the (2) 8mm Triangle Double Bolt Plates with (4) 8mm x 22mm Flat Washers and (4) 8mm Nylon Lock Nuts, (Figure 8). Do not tighten hardware.
- With assistance, line up the mounting tabs in the Passenger/Right Tube to the rear faces of the Mounting Brackets. Secure the Tube to the Mounting Brackets with (6) 10mm Hex Bolts, (12) 10mm x 20mm Flat Washers and (6) 10mm Nylon Lock Nuts, (Figure 9). Do not tighten hardware.
- 6. Level and adjust the Overland Step, then tighten all hardware.
- 7. Repeat Steps 1—7 to attach the Driver/Left Overland Step.
- 8. Do periodic inspections to the installation to make sure that all hardware is secure and tight.