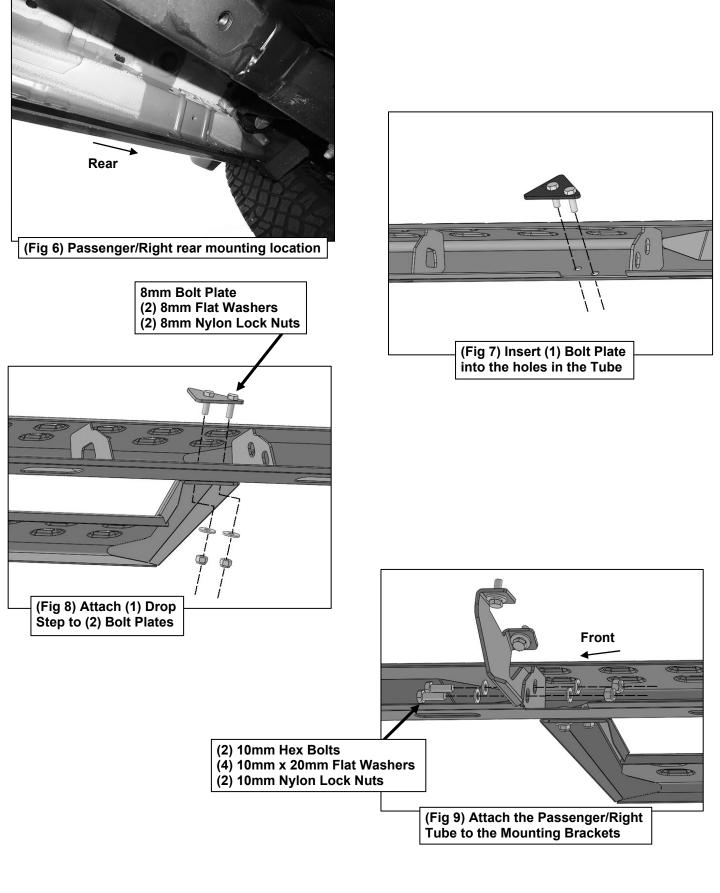

## PROCEDURE: REMOVE CONTENTS FROM BOX. VERIFY ALL PARTS ARE PRESENT. READ INSTRUCTIONS CAREFULLY BEFORE STARTING INSTALLATION.

- 1. Starting from underneath the Passenger/Right body panel, locate the front mounting location and the threaded holes in the body panel, (Figure 1). Remove the plastic plugs covering the holes.
- Select the Passenger/Right Front Mounting Bracket. Attach the Mounting Bracket to the front location with (2) 10mm Hex Bolts, (2) 10mm Lock Washers and (2) 10mm x 27mm Flat Washers, (Figure 2). Do not tighten hardware.
- Repeat Steps 2 & 4 to attach the Center Mounting Bracket and Rear Mounting Bracket to the center and rear locations, (Figures 3—6). Do not tighten hardware. NOTE: The Center and Rear Mounting Brackets are similar but are unique. The Rear Mounting Brackets will have a small hole in the back, (Figure 4).
- Select the Passenger/Right Tube. Insert (2) 8mm Double Bolt Plates into the front (2) sets of (2) holes, (Figure 7). Attach (1) Drop Step to the (2) 8mm Triangle Double Bolt Plates with (4) 8mm x 22mm Flat Washers and (4) 8mm Nylon Lock Nuts, (Figure 8). Do not tighten hardware.
- With assistance, line up the mounting tabs in the Passenger/Right Tube to the rear faces of the Mounting Brackets. Secure the Tube to the Mounting Brackets with (6) 10mm Hex Bolts, (12) 10mm x 20mm Flat Washers and (6) 10mm Nylon Lock Nuts, (Figure 9). Do not tighten hardware.
- 6. Level and adjust the Overland Step, then tighten all hardware.
- 7. Repeat Steps 1—7 to attach the Driver/Left Overland Step.
- 8. Do periodic inspections to the installation to make sure that all hardware is secure and tight.