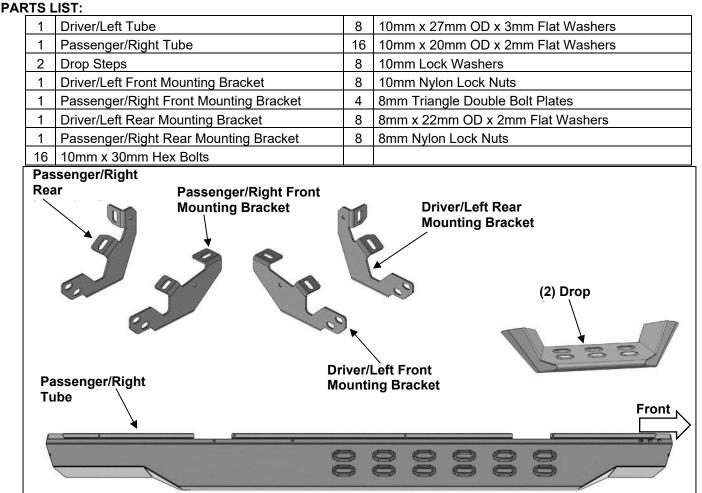

## 

## **INSTALLATION INSTRUCTIONS** HD OVERLAND DROP SIDE STEP BARS

2021-2023 BRONCO 2 DOOR

SKU # FB20489

## HD OVERLAND DROP SIDE STEP BARS 2021-2023 BRONCO 2 DOOR



## PROCEDURE:

- 1. REMOVE CONTENTS FROM BOX. VERIFY ALL PARTS ARE PRESENT. READ INSTRUCTIONS CAREFULLY BEFORE STARTING INSTALLATION.
- 2. Starting from underneath the Passenger/Right body panel, locate the front mounting location and the threaded holes in the body panel, (Figure 1). Remove the plastic plugs covering the holes.
- 3. Select the Passenger/Right Front Mounting Bracket. Attach the Mounting Bracket to the front location with (2) 10mm Hex Bolts, (2) 10mm Lock Washers and (2) 10mm Flat Washers, (Figure 2). Do not tighten hardware.
- 4. Repeat Steps 2 & 4 to attach (1) Rear Mounting Bracket to the rear location, (Figures 3 & 4). Do not tighten hardware.
- Select the Passenger/Right Tube. Insert (2) 8mm Triangle Double Bolt Plates into the front (2) sets of (2) holes, (Figure 5).