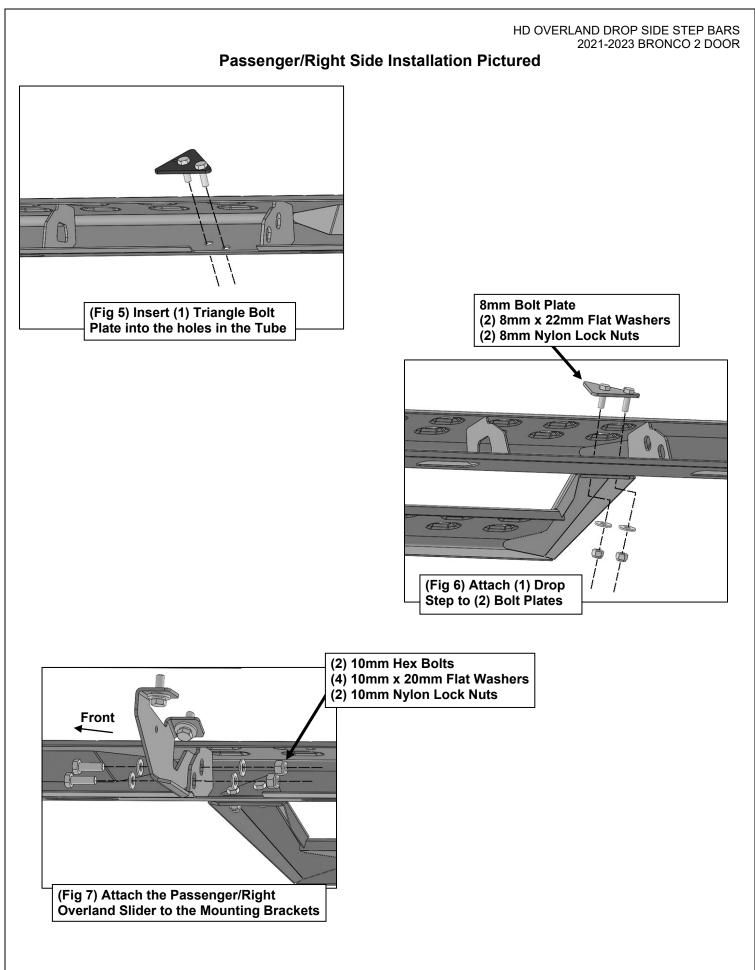

## PROCEDURE:

- 1. REMOVE CONTENTS FROM BOX. VERIFY ALL PARTS ARE PRESENT. READ INSTRUCTIONS CAREFULLY BEFORE STARTING INSTALLATION.
- 2. Starting from underneath the Passenger/Right body panel, locate the front mounting location and the threaded holes in the body panel, (Figure 1). Remove the plastic plugs covering the holes.
- 3. Select the Passenger/Right Front Mounting Bracket. Attach the Mounting Bracket to the front location with (2) 10mm Hex Bolts, (2) 10mm Lock Washers and (2) 10mm Flat Washers, (Figure 2). Do not tighten hardware.
- 4. Repeat Steps 2 & 4 to attach (1) Rear Mounting Bracket to the rear location, (Figures 3 & 4). Do not tighten hardware.
- Select the Passenger/Right Tube. Insert (2) 8mm Triangle Double Bolt Plates into the front (2) sets of (2) holes, (Figure 5). Attach (1) Drop Step to the (2) Double Bolt Plates with (4) 8mm x 22mm Flat Washers and (4) 8mm Nylon Lock Nuts, (Figure 6). Do not tighten hardware.
- 6. With assistance, line up the mounting tabs in the Passenger/Right Tube to the rear faces of the Mounting Brackets. Secure the Tube to the Mounting Brackets with (4) 10mm Hex Bolts, (8) 10mm x 20mm Flat Washers and (4) 10mm Nylon Lock Nuts, (Figure 7). Do not tighten hardware.
- 7. Level and adjust the Overland Step, then tighten all hardware.
- 8. Repeat Steps 1—7 to attach the Driver/Left Overland Step.
- 9. Do periodic inspections to the installation to make sure that all hardware is secure and tight.