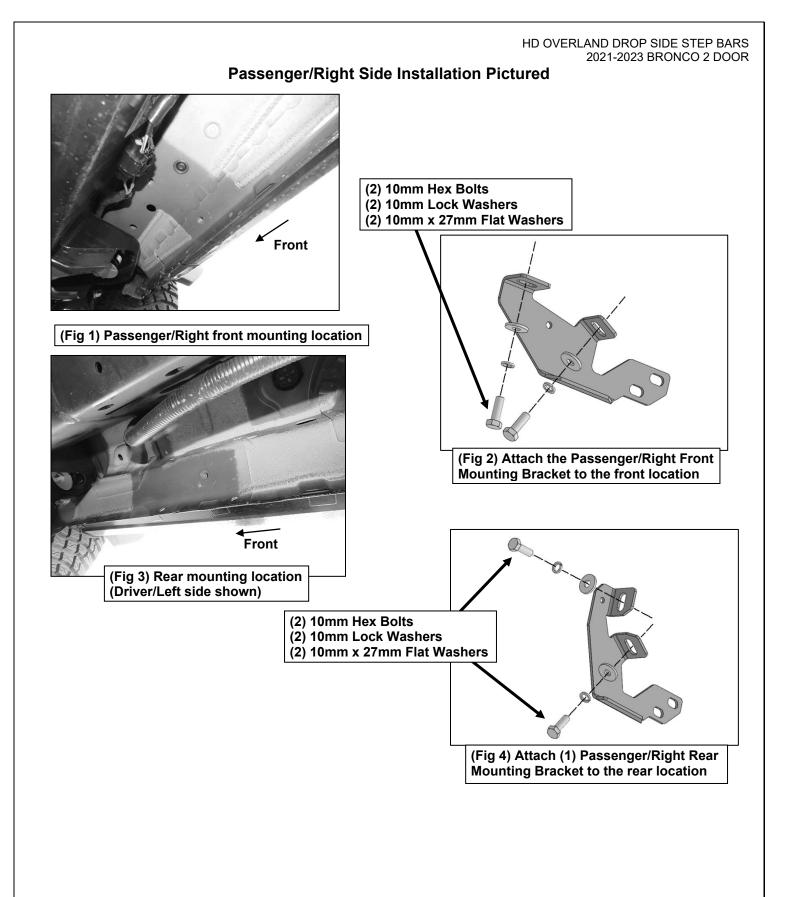

## PROCEDURE:

- 1. REMOVE CONTENTS FROM BOX. VERIFY ALL PARTS ARE PRESENT. READ INSTRUCTIONS CAREFULLY BEFORE STARTING INSTALLATION.
- 2. Starting from underneath the Passenger/Right body panel, locate the front mounting location and the threaded holes in the body panel, (Figure 1). Remove the plastic plugs covering the holes.
- 3. Select the Passenger/Right Front Mounting Bracket. Attach the Mounting Bracket to the front location with (2) 10mm Hex Bolts, (2) 10mm Lock Washers and (2) 10mm Flat Washers, (Figure 2). Do not tighten hardware.
- 4. Repeat Steps 2 & 4 to attach (1) Rear Mounting Bracket to the rear location, (Figures 3 & 4). Do not tighten hardware.
- Select the Passenger/Right Tube. Insert (2) 8mm Triangle Double Bolt Plates into the front (2) sets of (2) holes, (Figure 5). Attach (1) Drop Step to the (2) Double Bolt Plates with (4) 8mm x 22mm Flat Washers and (4) 8mm Nylon Lock Nuts, (Figure 6). Do not tighten hardware.
- 6. With assistance, line up the mounting tabs in the Passenger/Right Tube to the rear faces of the Mounting Brackets. Secure the Tube to the Mounting Brackets with (4) 10mm Hex Bolts, (8) 10mm x 20mm Flat Washers and (4) 10mm Nylon Lock Nuts, (Figure 7). Do not tighten hardware.
- 7. Level and adjust the Overland Step, then tighten all hardware.
- 8. Repeat Steps 1—7 to attach the Driver/Left Overland Step.
- 9. Do periodic inspections to the installation to make sure that all hardware is secure and tight.