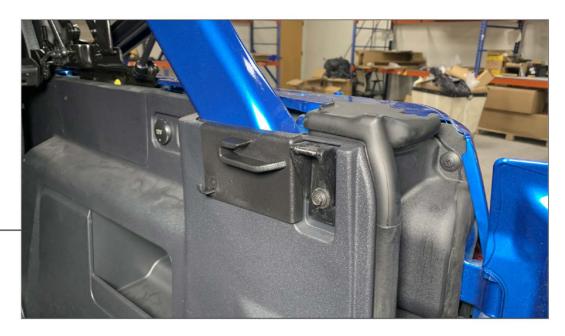

## STEP 2

At the rear of the vehicle, clean the vehicle interior trim using the provided adhesion promoter pad. Repeat this procedure for the opposite side trim panel.

STEP 3

Adhere the front hook mounts to the vehicle by peeling the red tape backing, and firmly pressing each mount to the vehicle trim panel. Repeat this procedure for the opposite side trim panel.

Note: The mounts are specific to each side of the vehicle. Ensure the hook is facing upwards.

STEP 4

Retract each end of the cargo cover assembly by pulling inwards, and insert each end onto the soft top hinge bolts. Once secured, extend the cargo cover towards the previously mounted hooks.