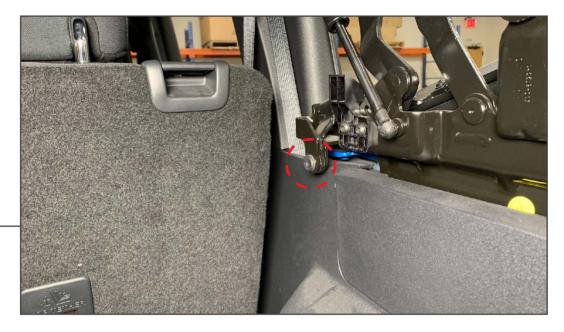

## STEP 1

Open the vehicle cargo area. Locate the soft top hinge bolt. The cargo cover will mount to this bolt on each side of the vehicle.

## STEP 2

At the rear of the vehicle, clean the vehicle interior trim using the provided adhesion promoter pad. Repeat this procedure for the opposite side trim panel.

STEP 3

Adhere the front hook mounts to the vehicle by peeling the red tape backing, and firmly pressing each mount to the vehicle trim panel. Repeat this procedure for the opposite side trim panel.

Note: The mounts are specific to each side of the vehicle. Ensure the hook is facing upwards.

STEP 4

Retract each end of the cargo cover assembly by pulling inwards, and insert each end onto the soft top hinge bolts. Once secured, extend the cargo cover towards the previously mounted hooks.