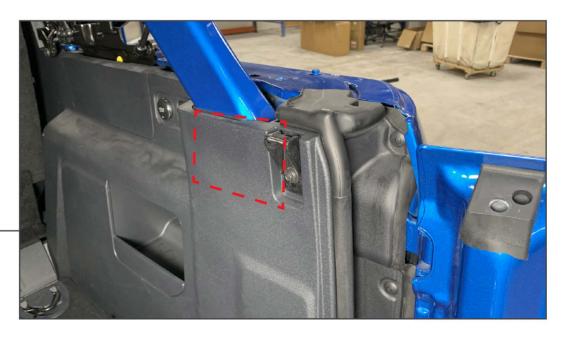

## STEP 2

At the rear of the vehicle, clean the vehicle interior trim using the provided adhesion promoter pad. Repeat this procedure for the opposite side trim panel.

STEP 3

Adhere the front hook mounts to the vehicle by peeling the red tape backing, and firmly pressing each mount to the vehicle trim panel. Repeat this procedure for the opposite side trim panel.

Note: The mounts are specific to each side of the vehicle. Ensure the hook is facing upwards.

STEP 4

Retract each end of the cargo cover assembly by pulling inwards, and insert each end onto the soft top hinge bolts. Once secured, extend the cargo cover towards the previously mounted hooks.