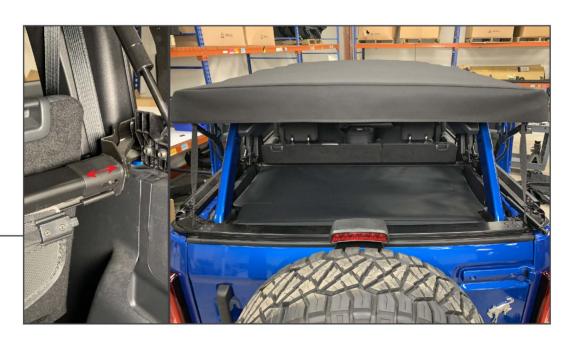

Note: The mounts are specific to each side of the vehicle. Ensure the hook is facing upwards.

STEP 4

Retract each end of the cargo cover assembly by pulling inwards, and insert each end onto the soft top hinge bolts. Once secured, extend the cargo cover towards the previously mounted hooks.

Installation is now complete.