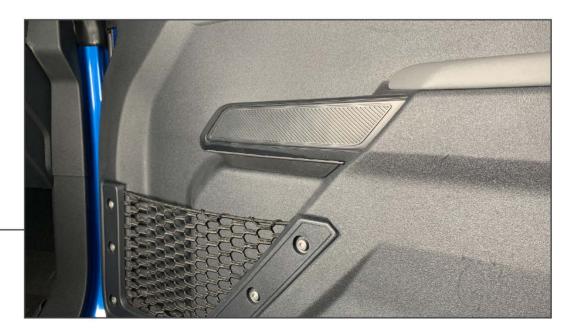

STEP 3

Adhere the panel to the bottom side of the interior door grab handle.

STEP 4

Repeat steps 1-3 to the remaining door.

Installation is now complete.