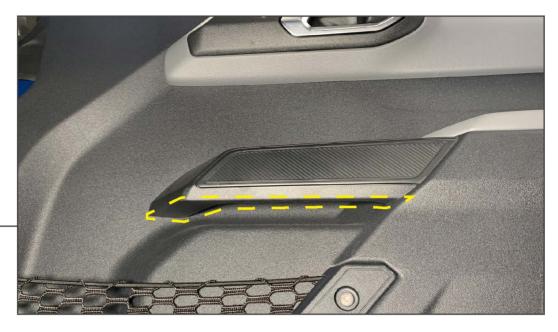

## **TOOLS REQUIRED**

N/A

STEP 1

Under the interior door grab handle, clean the door panel using the include adhesion promoter pad. Allow the door panel to fully dry.

STEP 2

Locate the identification marks on the backside of each panel to determine mounting location. Once identified, peel the red tape backing from the double sided tape on the panel.

STEP 3

Adhere the panel to the bottom side of the interior door grab handle.

STEP 4

Repeat steps 1-3 to the remaining door.

Installation is now complete.