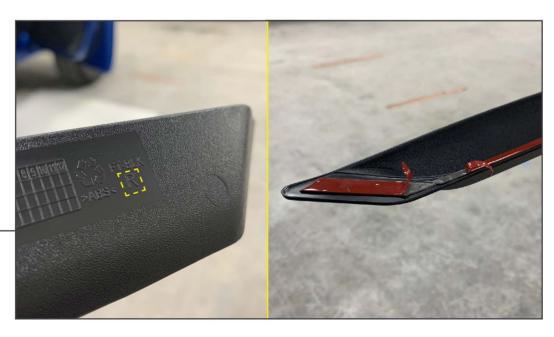

## **TOOLS REQUIRED**

N/A

STEP 1

Under the interior door grab handle, clean the door panel using the include adhesion promoter pad. Allow the door panel to fully dry.

STEP 2

Locate the identification marks on the backside of each panel to determine mounting location. Once identified, peel the red tape backing from the double sided tape on the panel.