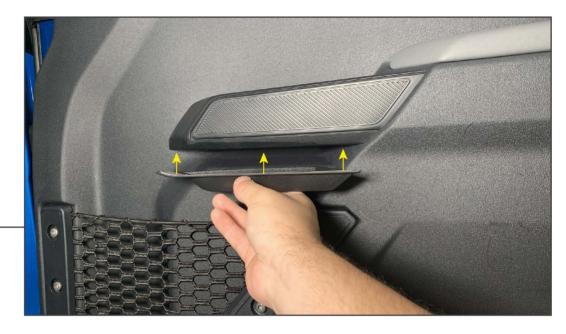

STEP 3

Adhere the panel to the bottom side of the interior door grab handle.

STEP 4

Repeat steps 1-3 to the remaining door.

Installation is now complete.