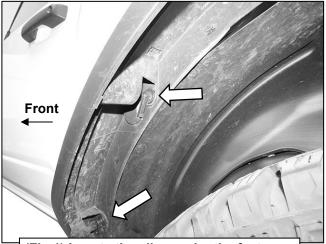

# REMOVE CONTENTS FROM BOX. VERIFY ALL PARTS ARE PRESENT. READ INSTRUCTIONS CAREFULLY. ASSISTANCE IS RECOMMENDED.

- 1. Start installation on the Driver/Left side of the vehicle. Locate the plastic clips attaching the fender to the body of the vehicle, (Figure 1). Rotate counter clockwise to release the clips. Carefully pry the fender away from the vehicle and place in a safe location, (Figure 2).
- 2. Locate the hardware attaching the fender liner to the outer edge of the wheel well. Temporarily remove the hardware to access the backside of the fender location.
- **3.** Select the Driver/Left Fender. With assistance, hold up the Fender to the mounting location. Determine the holes needed in the body.
- **4.** Attach the Fender to the body with (5) 6mm Button Head Bolts, (5) 6mm Lock Washers, (5) 6mm Flat Washers and (5) 6mm Nut Plates, **(Figures 3 & 4)**. Do not tighten hardware.
- **5.** Adjust the position of the Fender and fully tighten all hardware.
- **6.** Repeat **Steps 1—5** for Passenger/Right side Fender installation.
- 7. Do periodic inspections to the installation to make sure that all hardware is secure and tight.

### **Driver/Left Side Installation Pictured**

(Fig 1) Locate the clips under the factory fender, turn the clips counter clockwise. Carefully pry the fender away from vehicle

(Fig 2) Locate and temporarily remove the hardware attaching the fender liner to the edge of the wheel well