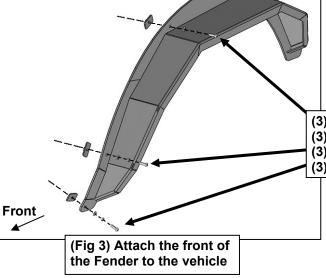

# REMOVE CONTENTS FROM BOX. VERIFY ALL PARTS ARE PRESENT. READ INSTRUCTIONS CAREFULLY. ASSISTANCE IS RECOMMENDED.

- 1. Start installation on the Driver/Left side of the vehicle. Locate the plastic clips attaching the fender to the body of the vehicle, (Figure 1). Rotate counter clockwise to release the clips. Carefully pry the fender away from the vehicle and place in a safe location, (Figure 2).
- 2. Locate the hardware attaching the fender liner to the outer edge of the wheel well. Temporarily remove the hardware to access the backside of the fender location.
- **3.** Select the Driver/Left Fender. With assistance, hold up the Fender to the mounting location. Determine the holes needed in the body.
- **4.** Attach the Fender to the body with (5) 6mm Button Head Bolts, (5) 6mm Lock Washers, (5) 6mm Flat Washers and (5) 6mm Nut Plates, **(Figures 3 & 4)**. Do not tighten hardware.
- **5.** Adjust the position of the Fender and fully tighten all hardware.
- **6.** Repeat **Steps 1—5** for Passenger/Right side Fender installation.
- 7. Do periodic inspections to the installation to make sure that all hardware is secure and tight.

- (3) 6mm Button Head Bolts
- (3) 6mm Lock Washers
- (3) 6mm Flat Washers
- (3) 6mm Nut Plates

(2) 6mm Button Head Bolts

- (2) 6mm Lock Washers
- (2) 6mm Flat Washers
- (2) 6mm Nut Plates

Front

(Fig 4) Attach the rear of the Fender to the vehicle