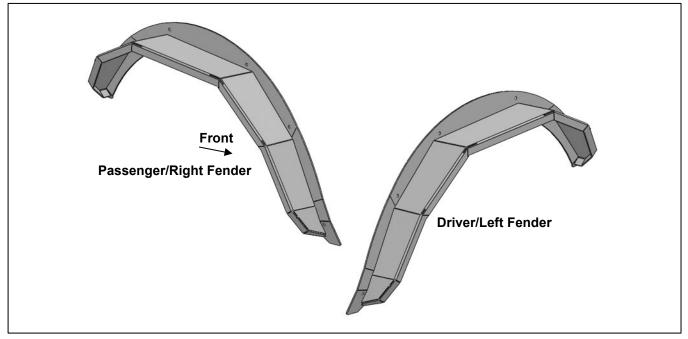

# REMOVE CONTENTS FROM BOX. VERIFY ALL PARTS ARE PRESENT. READ INSTRUCTIONS CAREFULLY. ASSISTANCE IS RECOMMENDED.

- 1. Start installation on the Driver/Left side of the vehicle. Locate the plastic clips attaching the fender to the body of the vehicle, (Figure 1). Rotate counter clockwise to release the clips. Carefully pry the fender away from the vehicle and place in a safe location, (Figure 2).
- 2. Locate the hardware attaching the fender liner to the outer edge of the wheel well. Temporarily remove the hardware to access the backside of the fender location.
- **3.** Select the Driver/Left Fender. With assistance, hold up the Fender to the mounting location. Determine the holes needed in the body.
- **4.** Attach the Fender to the body with (5) 6mm Button Head Bolts, (5) 6mm Lock Washers, (5) 6mm Flat Washers and (5) 6mm Nut Plates, **(Figures 3 & 4)**. Do not tighten hardware.
- **5.** Adjust the position of the Fender and fully tighten all hardware.
- **6.** Repeat **Steps 1—5** for Passenger/Right side Fender installation.
- 7. Do periodic inspections to the installation to make sure that all hardware is secure and tight.

### **Driver/Left Side Installation Pictured**

(Fig 1) Locate the clips under the factory fender, turn the clips counter clockwise. Carefully pry the fender away from vehicle

(Fig 2) Locate and temporarily remove the hardware attaching the fender liner to the edge of the wheel well