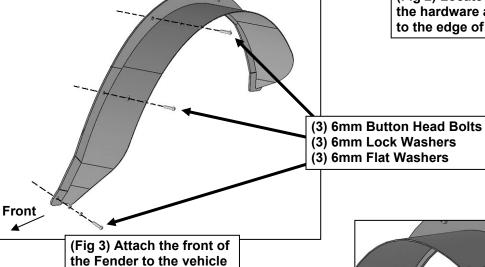

# REMOVE CONTENTS FROM BOX. VERIFY ALL PARTS ARE PRESENT. READ INSTRUCTIONS CAREFULLY. ASSISTANCE IS RECOMMENDED.

- 1. Start installation on the Driver/Left side of the vehicle. Locate the plastic clips attaching the fender to the body of the vehicle, (Figure 1). Rotate counter clockwise to release the clips. Carefully pry the fender away from the vehicle and place in a safe location, (Figure 2).
- 2. Locate the hardware attaching the fender liner to the outer edge of the wheel well. Temporarily remove the hardware to access the backside of the fender location.
- **3.** Select the Driver/Left Fender. With assistance, hold up the Fender to the mounting location. Determine the holes needed in the body.
- **4.** Reuse the factory threaded inserts to attach the Fender to the body with (5) 6mm Button Head Bolts, (5) 6mm Lock Washers and (5) 6mm Flat Washers, (**Figures 3 & 4**). Do not tighten hardware.
- **5.** Adjust the position of the Fender and fully tighten all hardware.
- **6.** Repeat **Steps 1—5** for Passenger/Right side Fender installation.
- 7. Do periodic inspections to the installation to make sure that all hardware is secure and tight.

- (3) 6mm Lock Washers
- (3) 6mm Flat Washers

- (2) 6mm Button Head Bolts
- (2) 6mm Lock Washers
- (2) 6mm Flat Washers

(Fig 4) Attach the rear of the Fender to the vehicle

Page 2 of 2 3/14/22 (AL)