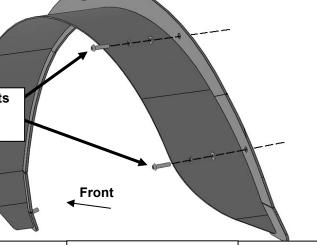

# REMOVE CONTENTS FROM BOX. VERIFY ALL PARTS ARE PRESENT. READ INSTRUCTIONS CAREFULLY. ASSISTANCE IS RECOMMENDED.

- 1. Start installation on the Driver/Left side of the vehicle. Locate the plastic clips attaching the fender to the body of the vehicle, (Figure 1). Rotate counter clockwise to release the clips. Carefully pry the fender away from the vehicle and place in a safe location, (Figure 2).
- 2. Locate the hardware attaching the fender liner to the outer edge of the wheel well. Temporarily remove the hardware to access the backside of the fender location.
- **3.** Select the Driver/Left Fender. With assistance, hold up the Fender to the mounting location. Determine the holes needed in the body.
- **4.** Reuse the factory threaded inserts to attach the Fender to the body with (5) 6mm Button Head Bolts, (5) 6mm Lock Washers and (5) 6mm Flat Washers, (**Figures 3 & 4**). Do not tighten hardware.
- **5.** Adjust the position of the Fender and fully tighten all hardware.
- **6.** Repeat **Steps 1—5** for Passenger/Right side Fender installation.
- 7. Do periodic inspections to the installation to make sure that all hardware is secure and tight.

### **Driver/Left Side Installation Pictured**

(Fig 1) Locate the clips under the factory fender, turn the clips counter clockwise. Carefully pry the fender away from vehicle

(Fig 2) Locate and temporarily remove the hardware attaching the fender liner to the edge of the wheel well

- (3) 6mm Lock Washers
- (3) 6mm Flat Washers

- (2) 6mm Button Head Bolts
- (2) 6mm Lock Washers
- (2) 6mm Flat Washers

(Fig 4) Attach the rear of the Fender to the vehicle

Page 2 of 2 3/14/22 (AL)