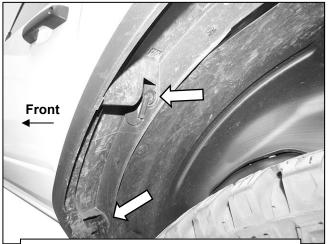

# REMOVE CONTENTS FROM BOX. VERIFY ALL PARTS ARE PRESENT. READ INSTRUCTIONS CAREFULLY. ASSISTANCE IS RECOMMENDED.

- 1. Start installation on the Driver/Left side of the vehicle. Locate the plastic clips attaching the fender to the body of the vehicle, (Figure 1). Rotate counter clockwise to release the clips. Carefully pry the fender away from the vehicle and place in a safe location, (Figure 2).
- 2. Locate the hardware attaching the fender liner to the outer edge of the wheel well. Temporarily remove the hardware to access the backside of the fender location.
- **3.** Select the Driver/Left Fender. With assistance, hold up the Fender to the mounting location. Determine the holes needed in the body.
- **4.** Reuse the factory threaded inserts to attach the Fender to the body with (5) 6mm Button Head Bolts, (5) 6mm Lock Washers and (5) 6mm Flat Washers, (**Figures 3 & 4**). Do not tighten hardware.
- **5.** Adjust the position of the Fender and fully tighten all hardware.
- **6.** Repeat **Steps 1—5** for Passenger/Right side Fender installation.
- 7. Do periodic inspections to the installation to make sure that all hardware is secure and tight.

### **Driver/Left Side Installation Pictured**

(Fig 1) Locate the clips under the factory fender, turn the clips counter clockwise. Carefully pry the fender away from vehicle

(Fig 2) Locate and temporarily remove the hardware attaching the fender liner to the edge of the wheel well