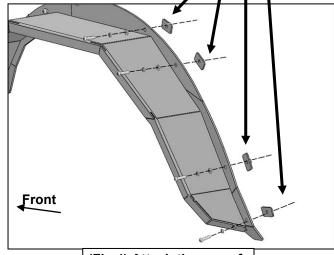

### **Driver/Left Side Installation Pictured**

(Fig 1) Locate the (5) clips under the factory fender, turn the clips counter clockwise. Carefully pry the fender away from vehicle

(Fig 2) Locate and temporarily remove the hardware attaching the fender liner to the edge of the wheel well