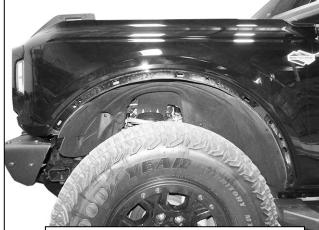

### **Driver/Left Side Installation Pictured**

(Fig 1) Locate the (5) clips under the factory fender, turn the clips counter clockwise. Carefully pry the fender away from vehicle

(Fig 2) Locate and temporarily remove the hardware attaching the fender liner to the edge of the wheel well