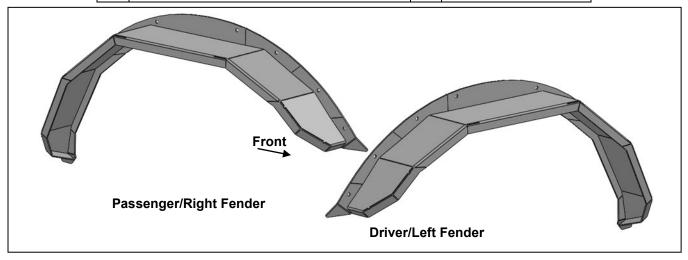

#### PARTS LIST: FB13742

| 1  | Driver/Left Front Fender Flare     | 16 | 6mm Lock Washers |
|----|------------------------------------|----|------------------|
| 1  | Passenger/Right Front Fender Flare | 16 | 6mm Nut Plates   |
| 16 | 6mm x 25mm Button Head Bolts       | 1  | 4mm Hex Wrench   |
| 16 | 6mm x 12mm OD x 1.6mm Flat Washers |    |                  |

# REMOVE CONTENTS FROM BOX. VERIFY ALL PARTS ARE PRESENT. READ INSTRUCTIONS CAREFULLY. ASSISTANCE IS RECOMMENDED.

- 1. Start installation on the Driver/Left side of the vehicle. Locate the (5) plastic clips attaching the fender to the body of the vehicle, (**Figure 1**). Rotate counter clockwise to release the clips. Carefully pry the fender away from the vehicle and place in a safe location, (**Figure 2**).
- 2. Locate the hardware attaching the fender liner to the outer edge of the wheel well. Temporarily remove the hardware to access the backside of the fender location.
- 3. Select the Driver/Left Fender. With assistance, hold up the Fender to the mounting location. Determine the holes needed in the body. Attach the holes in the Fender to the body with (8) 6mm Button Head Bolts, (8) 6mm Lock Washers, (8) 6mm Flat Washers and (8) 6mm Nut Plates, (Figures 3 & 4). Do not tighten hardware.
- **4.** Adjust the position of the Fender and fully tighten all hardware.
- **5.** Repeat **Steps 1—4** for Passenger/Right side Fender installation.
- **6.** Do periodic inspections to the installation to make sure that all hardware is secure and tight.