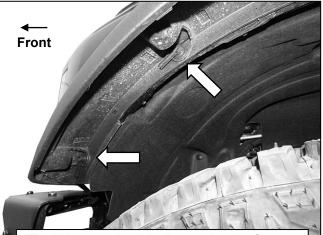

### **Driver/Left Side Installation Pictured**

(Fig 1) Locate the (5) clips under the factory fender, turn the clips counter clockwise. Carefully pry the fender away from vehicle

(Fig 2) Locate and temporarily remove the hardware attaching the fender liner to the edge of the wheel well