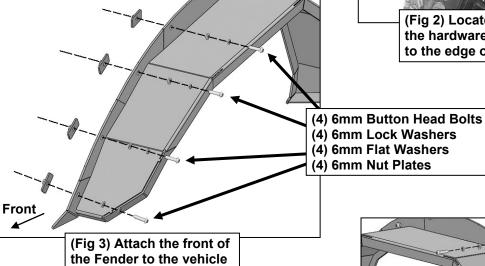

# REMOVE CONTENTS FROM BOX. VERIFY ALL PARTS ARE PRESENT. READ INSTRUCTIONS CAREFULLY. ASSISTANCE IS RECOMMENDED.

- 1. Start installation on the Driver/Left side of the vehicle. Locate the (5) plastic clips attaching the fender to the body of the vehicle, (**Figure 1**). Rotate counter clockwise to release the clips. Carefully pry the fender away from the vehicle and place in a safe location, (**Figure 2**).
- 2. Locate the hardware attaching the fender liner to the outer edge of the wheel well. Temporarily remove the hardware to access the backside of the fender location.
- 3. Select the Driver/Left Fender. With assistance, hold up the Fender to the mounting location. Determine the holes needed in the body. Attach the holes in the Fender to the body with (8) 6mm Button Head Bolts, (8) 6mm Lock Washers, (8) 6mm Flat Washers and (8) 6mm Nut Plates, (Figures 3 & 4). Do not tighten hardware.
- **4.** Adjust the position of the Fender and fully tighten all hardware.
- **5.** Repeat **Steps 1—4** for Passenger/Right side Fender installation.
- **6.** Do periodic inspections to the installation to make sure that all hardware is secure and tight.

- (4) 6mm Lock Washers (4) 6mm Flat Washers (4) 6mm Nut Plates
  - (2) 6mm Hex Bolts (2) 6mm Lock Washers
    - (2) 6mm Flat Washers
    - (2) 6mm Nut Plates

(Fig 4) Attach the rear of the Fender to the vehicle