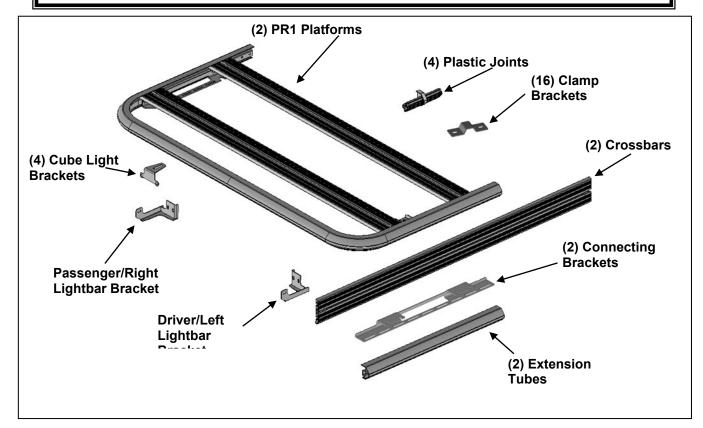

#### PARTS LIST:

| 2  | PR1 Platforms                    | 2  | 8mm x 24mm OD x 2mm Flat Washers   |
|----|----------------------------------|----|------------------------------------|
| 2  | Extension Tubes                  | 32 | 8mm x 16mm OD x 1.6mm Flat Washers |
| 2  | Crossbars                        | 2  | 8mm Lock Washers                   |
| 2  | Extension Connecting Brackets    | 16 | 8mm Nylon Lock Nuts                |
| 4  | Plastic Connecting Joints        | 8  | 6mm Double Nut Plates              |
| 8  | Mounting Brackets                | 8  | 6mm x 20mm T-Bolts                 |
| 1  | Driver/Left Lightbar Bracket     | 24 | 6mm x 20mm Button Head Combo Bolt  |
| 1  | Passenger/Right Lightbar Bracket | 24 | 6mm x 18mm OD x1.6mm Flat Washers  |
| 4  | Cube Light Brackets              | 8  | 6mm Flange Nuts                    |
| 16 | Clamp Brackets                   | 16 | 6mm Nylon Lock Nuts                |
| 16 | Adhesive Foam Strips             | 1  | 5mm Hex Wrench                     |
| 16 | 8mm x 30mm Hex Bolts             | 1  | 4mm Hex Wrench                     |
| 2  | 8mm x 16mm Button Head Bolts     |    |                                    |
|    |                                  |    |                                    |