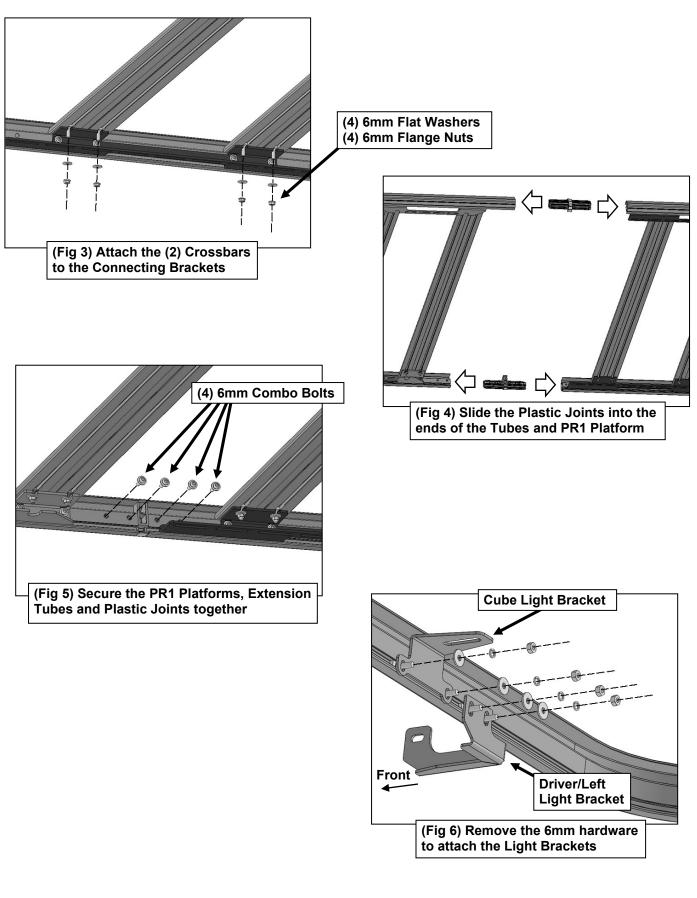

# FB13741 ALUMINUM PLATFORM RACK FOR BARRICADE HD ADVENTURE ROOF RACK ONLY 2021-22 FORD BRONCO 4 DOOR

- 2. Select the (2) Crossbars. Insert (2) 6mm T-Bolts into each channel under the Crossbars, (8) 6mm T-Bolts in total, (Figure 2).
- **3.** Next, Attach the (2) Crossbars to the (2) Extension Tubes with (8) 6mm Flat Washers and (8) 6mm Flange Nuts, **(Figure 3)**. Do not tighten hardware.
- **4.** Slide the (4) Plastic Joints into the ends of the Extension Tubes and PR1 Platform, **(Figure 4)**. Secure the Platform and Tubes to the Joints with (16) 6mm Combo Bolts, **(Figure 5)**. Do not tighten hardware.
- **5.** Move to the front end of the Platform. Select the Light Bar Brackets and (2) Cube Light Brackets. Temporarily remove the hardware from the T-Bolts. Reuse the hardware to attach the Light Brackets to the Platform, (**Figure 6**).
- 6. Select the (16) Clamp Brackets. Attach (1) Adhesive Foam Strip into the bend each of the Clamp Brackets, (Figure 7).
- 7. With assistance, place the Platform assembly onto the crossbars of a roof rack. Determine which slots will be needed to attach the (8) Mounting Brackets. Attach the (8) Mounting Brackets to the slots with (8) 6mm Double Bolt Plates, (16) 6mm Flat Washers and (16) 6mm Nylon Lock Nuts, (Figure 8). Do not tighten hardware.
- Slide (1) Clamp Bracket underneath each of the Mounting Brackets and onto the roof rack. Secure each Clamp Bracket and Mounting Bracket to the roof rack with (16) 8mm x 30mm Hex Bolts, (32) 8mm x 18mm Flat Washers and (16) 8mm Nylon Lock Nuts, (Figures 9 & 10). Do not tighten hardware.
- 9. Level and adjust the PR1 Platform and tighten all hardware.
- 10. Light Bar installation, (Light Bar not included)
  - **a.** Attach the Light Bar to the Light Bar Brackets with (2) 8mm x 16mm Button Head Bolts, (2) 8mm Lock Washers and (2) 8mm x 24mm Flat Washers, **(Figure 11)**.
  - **b.** Follow the Light Bar's manufacturer instructions for proper wiring.