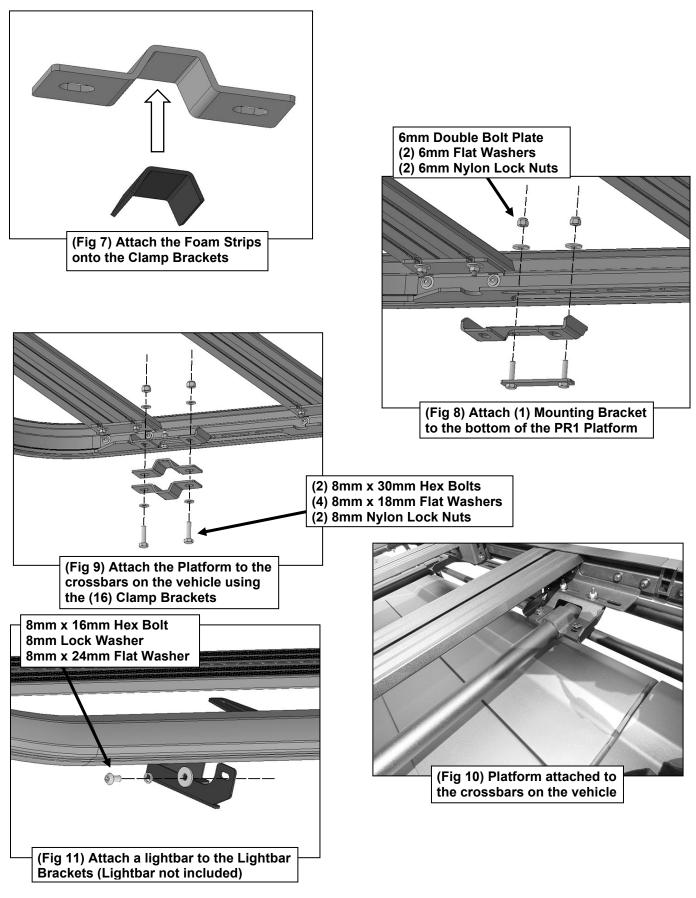

# FB13741 ALUMINUM PLATFORM RACK FOR BARRICADE HD ADVENTURE ROOF RACK ONLY 2021-22 FORD BRONCO 4 DOOR

- 2. Select the (2) Crossbars. Insert (2) 6mm T-Bolts into each channel under the Crossbars, (8) 6mm T-Bolts in total, (Figure 2).
- **3.** Next, Attach the (2) Crossbars to the (2) Extension Tubes with (8) 6mm Flat Washers and (8) 6mm Flange Nuts, **(Figure 3)**. Do not tighten hardware.
- **4.** Slide the (4) Plastic Joints into the ends of the Extension Tubes and PR1 Platform, **(Figure 4)**. Secure the Platform and Tubes to the Joints with (16) 6mm Combo Bolts, **(Figure 5)**. Do not tighten hardware.
- **5.** Move to the front end of the Platform. Select the Light Bar Brackets and (2) Cube Light Brackets. Temporarily remove the hardware from the T-Bolts. Reuse the hardware to attach the Light Brackets to the Platform, (**Figure 6**).
- 6. Select the (16) Clamp Brackets. Attach (1) Adhesive Foam Strip into the bend each of the Clamp Brackets, (Figure 7).
- 7. With assistance, place the Platform assembly onto the crossbars of a roof rack. Determine which slots will be needed to attach the (8) Mounting Brackets. Attach the (8) Mounting Brackets to the slots with (8) 6mm Double Bolt Plates, (16) 6mm Flat Washers and (16) 6mm Nylon Lock Nuts, (Figure 8). Do not tighten hardware.
- Slide (1) Clamp Bracket underneath each of the Mounting Brackets and onto the roof rack. Secure each Clamp Bracket and Mounting Bracket to the roof rack with (16) 8mm x 30mm Hex Bolts, (32) 8mm x 18mm Flat Washers and (16) 8mm Nylon Lock Nuts, (Figures 9 & 10). Do not tighten hardware.
- 9. Level and adjust the PR1 Platform and tighten all hardware.
- 10. Light Bar installation, (Light Bar not included)
  - **a.** Attach the Light Bar to the Light Bar Brackets with (2) 8mm x 16mm Button Head Bolts, (2) 8mm Lock Washers and (2) 8mm x 24mm Flat Washers, **(Figure 11)**.
  - **b.** Follow the Light Bar's manufacturer instructions for proper wiring.

### Light Cube installation, (Light Cube not included):

- a. Attach (1) Light Cube to the Light Cube Brackets.
- b. Follow the Light Bar's manufacturer instructions for proper wiring.
- **11.** Do periodic inspections to the installation to make sure that all hardware is secure and tight.