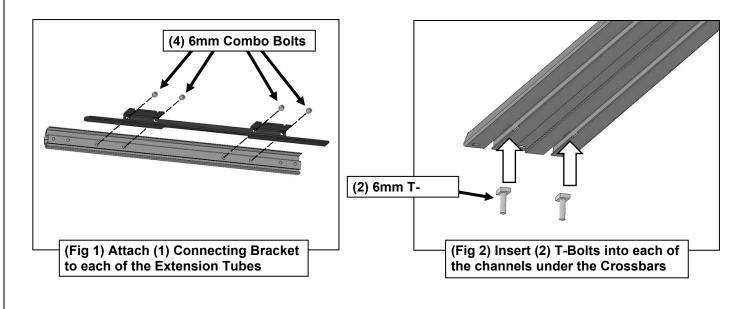

### PROCEDURE: REMOVE CONTENTS FROM BOX. VERIFY ALL PARTS ARE PRESENT. READ INSTRUCTIONS CAREFULLY BEFORE STARTING INSTALLATION. ASSISTANCE RECOMMENDED.

1. Select (1) Extension Tubes and (1) Connecting Bracket. Attach the Connecting Bracket to the Extension Tube with (4) 6mm Combo Bolts, (Figure 1). Do not tighten hardware. Repeat this **Step** to attach the other Connecting Bracket to the other Extension Tube.

# FB13741 ALUMINUM PLATFORM RACK FOR BARRICADE HD ADVENTURE ROOF RACK ONLY 2021-22 FORD BRONCO 4 DOOR

- 2. Select the (2) Crossbars. Insert (2) 6mm T-Bolts into each channel under the Crossbars, (8) 6mm T-Bolts in total, (Figure 2).
- **3.** Next, Attach the (2) Crossbars to the (2) Extension Tubes with (8) 6mm Flat Washers and (8) 6mm Flange Nuts, **(Figure 3)**. Do not tighten hardware.
- **4.** Slide the (4) Plastic Joints into the ends of the Extension Tubes and PR1 Platform, **(Figure 4)**. Secure the Platform and Tubes to the Joints with (16) 6mm Combo Bolts, **(Figure 5)**. Do not tighten hardware.
- **5.** Move to the front end of the Platform. Select the Light Bar Brackets and (2) Cube Light Brackets. Temporarily remove the hardware from the T-Bolts. Reuse the hardware to attach the Light Brackets to the Platform, (**Figure 6**).
- 6. Select the (16) Clamp Brackets. Attach (1) Adhesive Foam Strip into the bend each of the Clamp Brackets, (Figure 7).
- 7. With assistance, place the Platform assembly onto the crossbars of a roof rack. Determine which slots will be needed to attach the (8) Mounting Brackets. Attach the (8) Mounting Brackets to the slots with (8) 6mm Double Bolt Plates, (16) 6mm Flat Washers and (16) 6mm Nylon Lock Nuts, (Figure 8). Do not tighten hardware.
- Slide (1) Clamp Bracket underneath each of the Mounting Brackets and onto the roof rack. Secure each Clamp Bracket and Mounting Bracket to the roof rack with (16) 8mm x 30mm Hex Bolts, (32) 8mm x 18mm Flat Washers and (16) 8mm Nylon Lock Nuts, (Figures 9 & 10). Do not tighten hardware.
- 9. Level and adjust the PR1 Platform and tighten all hardware.
- 10. Light Bar installation, (Light Bar not included)
  - **a.** Attach the Light Bar to the Light Bar Brackets with (2) 8mm x 16mm Button Head Bolts, (2) 8mm Lock Washers and (2) 8mm x 24mm Flat Washers, **(Figure 11)**.
  - **b.** Follow the Light Bar's manufacturer instructions for proper wiring.