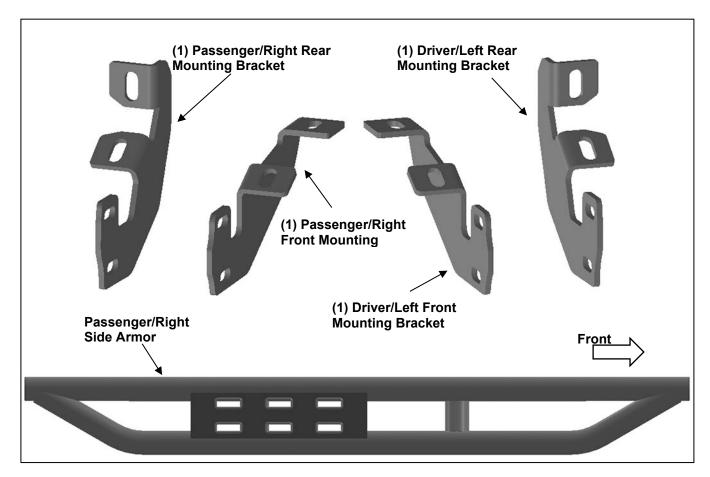

## **PARTS LIST:**

| 1 | Driver/Left Side Armor                 | 8  | 10mm x 35mm Hex Bolts             |
|---|----------------------------------------|----|-----------------------------------|
| 1 | Passenger/Right Side Armor             | 8  | 10mm x 30mm Hex Bolts             |
| 1 | Driver/Left Front Mounting Bracket     | 8  | 10mm Lock Washers                 |
| 1 | Passenger/Right Front Mounting Bracket | 24 | 10mm x 27mm OD x 3mm Flat Washers |
| 1 | Driver/Left Rear Mounting Bracket      | 8  | 10mm Nylon Lock Nuts              |
| 1 | Passenger/Right Rear Mounting Bracket  |    |                                   |

## PROCEDURE:

- 1. REMOVE CONTENTS FROM BOX. VERIFY ALL PARTS ARE PRESENT. READ INSTRUCTIONS CAREFULLY BEFORE STARTING INSTALLATION.
- 2. Starting from underneath the Passenger/Right body panel, locate the front mounting location and the threaded holes in the body panel, (**Figure 1**). Remove the plastic plugs covering the holes.
- 3. Select the Passenger/Right Front Mounting Bracket. Attach the Mounting Bracket to the front location with (2) 10mm x 30mm Hex Bolts, (2) 10mm Lock Washers and (2) 10mm Flat Washers, (Figure 2). Do not tighten hardware.
- **4.** Repeat **Steps 2 & 4** to attach (1) Rear Mounting Bracket to the rear location, **(Figures 3 & 4)**. Do not tighten hardware.
- **5.** Select the Passenger/Right Side Armor. Line up the mounting tabs on the Side Armor to the rear faces of the Mounting Brackets. Attach the Side Armor to the Mounting Brackets with (4) 10mm x 35mm Hex Bolts, (8) 10mm Flat Washers and (4) 10mm Nylon Lock Nuts, **(Figure 5)**. Do not tighten hardware.
- **6.** Level and adjust the Side Armor and tighten all hardware.
- 7. Repeat **Steps 1—6** to attach the Driver/Left Side Armor.