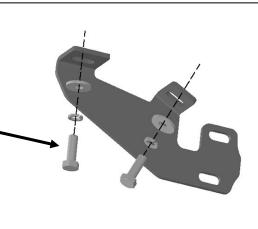

## PROCEDURE:

- 1. REMOVE CONTENTS FROM BOX. VERIFY ALL PARTS ARE PRESENT. READ INSTRUCTIONS CAREFULLY BEFORE STARTING INSTALLATION.
- 2. Starting from underneath the Passenger/Right body panel, locate the front mounting location and the threaded holes in the body panel, (**Figure 1**). Remove the plastic plugs covering the holes.
- 3. Select the Passenger/Right Front Mounting Bracket. Attach the Mounting Bracket to the front location with (2) 10mm x 30mm Hex Bolts, (2) 10mm Lock Washers and (2) 10mm Flat Washers, (Figure 2). Do not tighten hardware.
- **4.** Repeat **Steps 2 & 4** to attach (1) Rear Mounting Bracket to the rear location, **(Figures 3 & 4)**. Do not tighten hardware.
- **5.** Select the Passenger/Right Side Armor. Line up the mounting tabs on the Side Armor to the rear faces of the Mounting Brackets. Attach the Side Armor to the Mounting Brackets with (4) 10mm x 35mm Hex Bolts, (8) 10mm Flat Washers and (4) 10mm Nylon Lock Nuts, **(Figure 5)**. Do not tighten hardware.
- **6.** Level and adjust the Side Armor and tighten all hardware.
- 7. Repeat **Steps 1—6** to attach the Driver/Left Side Armor.

## Passenger/Right side Installation Pictured

- (2) 10mm x 30mm Hex Bolts
- (2) 10mm Lock Washers
- (2) 10mm Flat Washers

(Fig 2) Attach the Passenger/Right Front Mounting Bracket to the front location

(Fig 3) Rear mounting location (Driver/Left side shown)