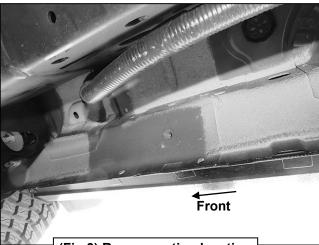

## PROCEDURE:

- 1. REMOVE CONTENTS FROM BOX. VERIFY ALL PARTS ARE PRESENT. READ INSTRUCTIONS CAREFULLY BEFORE STARTING INSTALLATION.
- 2. Starting from underneath the Passenger/Right body panel, locate the front mounting location and the threaded holes in the body panel, (**Figure 1**). Remove the plastic plugs covering the holes.
- 3. Select the Passenger/Right Front Mounting Bracket. Attach the Mounting Bracket to the front location with (2) 10mm x 30mm Hex Bolts, (2) 10mm Lock Washers and (2) 10mm Flat Washers, (Figure 2). Do not tighten hardware.
- **4.** Repeat **Steps 2 & 4** to attach (1) Rear Mounting Bracket to the rear location, **(Figures 3 & 4)**. Do not tighten hardware.
- **5.** Select the Passenger/Right Side Armor. Line up the mounting tabs on the Side Armor to the rear faces of the Mounting Brackets. Attach the Side Armor to the Mounting Brackets with (4) 10mm x 35mm Hex Bolts, (8) 10mm Flat Washers and (4) 10mm Nylon Lock Nuts, **(Figure 5)**. Do not tighten hardware.
- **6.** Level and adjust the Side Armor and tighten all hardware.
- 7. Repeat **Steps 1—6** to attach the Driver/Left Side Armor.

## Passenger/Right side Installation Pictured

- (2) 10mm x 30mm Hex Bolts
- (2) 10mm Lock Washers
- (2) 10mm Flat Washers

(Fig 2) Attach the Passenger/Right Front Mounting Bracket to the front location

(Fig 3) Rear mounting location (Driver/Left side shown)