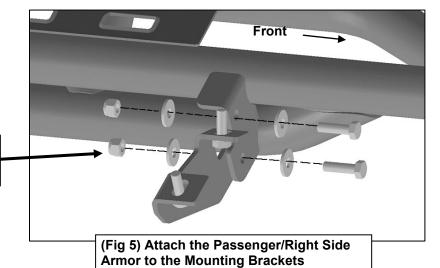

## PROCEDURE:

- 1. REMOVE CONTENTS FROM BOX. VERIFY ALL PARTS ARE PRESENT. READ INSTRUCTIONS CAREFULLY BEFORE STARTING INSTALLATION.
- 2. Starting from underneath the Passenger/Right body panel, locate the front mounting location and the threaded holes in the body panel, (**Figure 1**). Remove the plastic plugs covering the holes.
- 3. Select the Passenger/Right Front Mounting Bracket. Attach the Mounting Bracket to the front location with (2) 10mm x 30mm Hex Bolts, (2) 10mm Lock Washers and (2) 10mm Flat Washers, (Figure 2). Do not tighten hardware.
- **4.** Repeat **Steps 2 & 4** to attach (1) Rear Mounting Bracket to the rear location, **(Figures 3 & 4)**. Do not tighten hardware.
- **5.** Select the Passenger/Right Side Armor. Line up the mounting tabs on the Side Armor to the rear faces of the Mounting Brackets. Attach the Side Armor to the Mounting Brackets with (4) 10mm x 35mm Hex Bolts, (8) 10mm Flat Washers and (4) 10mm Nylon Lock Nuts, **(Figure 5)**. Do not tighten hardware.
- **6.** Level and adjust the Side Armor and tighten all hardware.
- 7. Repeat **Steps 1—6** to attach the Driver/Left Side Armor.

- (2) 10mm x 30mm Hex Bolts
- (2) 10mm Lock Washers (2) 10mm Flat Washers

Mounting Bracket to the center location

- (2) 10mm x 35mm Hex Bolts
- (4) 10mm Flat Washers (2) 10mm Nylon Lock Nuts