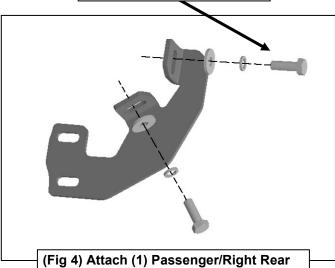

## PROCEDURE:

- 1. REMOVE CONTENTS FROM BOX. VERIFY ALL PARTS ARE PRESENT. READ INSTRUCTIONS CAREFULLY BEFORE STARTING INSTALLATION.
- 2. Starting from underneath the Passenger/Right body panel, locate the front mounting location and the threaded holes in the body panel, (**Figure 1**). Remove the plastic plugs covering the holes.
- 3. Select the Passenger/Right Front Mounting Bracket. Attach the Mounting Bracket to the front location with (2) 10mm x 30mm Hex Bolts, (2) 10mm Lock Washers and (2) 10mm Flat Washers, (Figure 2). Do not tighten hardware.
- **4.** Repeat **Steps 2 & 4** to attach (1) Rear Mounting Bracket to the rear location, **(Figures 3 & 4)**. Do not tighten hardware.
- **5.** Select the Passenger/Right Side Armor. Line up the mounting tabs on the Side Armor to the rear faces of the Mounting Brackets. Attach the Side Armor to the Mounting Brackets with (4) 10mm x 35mm Hex Bolts, (8) 10mm Flat Washers and (4) 10mm Nylon Lock Nuts, **(Figure 5)**. Do not tighten hardware.
- **6.** Level and adjust the Side Armor and tighten all hardware.
- 7. Repeat **Steps 1—6** to attach the Driver/Left Side Armor.