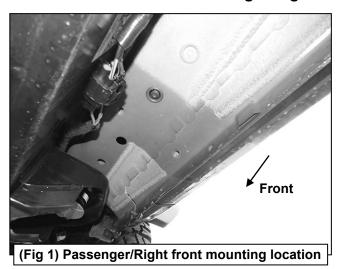

## PROCEDURE:

- 1. REMOVE CONTENTS FROM BOX. VERIFY ALL PARTS ARE PRESENT. READ INSTRUCTIONS CAREFULLY BEFORE STARTING INSTALLATION.
- 2. Starting from underneath the Passenger/Right body panel, locate the front mounting location and the threaded holes in the body panel, (**Figure 1**). Remove the plastic plugs covering the holes.
- 3. Select the Passenger/Right Front Mounting Bracket. Attach the Mounting Bracket to the front location with (2) 10mm x 30mm Hex Bolts, (2) 10mm Lock Washers and (2) 10mm Flat Washers, (Figure 2). Do not tighten hardware.
- **4.** Repeat **Steps 2 & 4** to attach (1) Rear Mounting Bracket to the rear location, **(Figures 3 & 4)**. Do not tighten hardware.
- **5.** Select the Passenger/Right Side Armor. Line up the mounting tabs on the Side Armor to the rear faces of the Mounting Brackets. Attach the Side Armor to the Mounting Brackets with (4) 10mm x 35mm Hex Bolts, (8) 10mm Flat Washers and (4) 10mm Nylon Lock Nuts, **(Figure 5)**. Do not tighten hardware.
- **6.** Level and adjust the Side Armor and tighten all hardware.
- 7. Repeat **Steps 1—6** to attach the Driver/Left Side Armor.