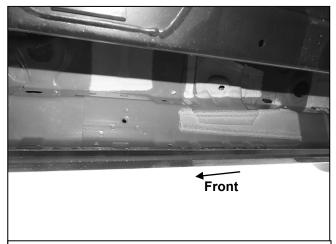

## PROCEDURE:

- 1. REMOVE CONTENTS FROM BOX. VERIFY ALL PARTS ARE PRESENT. READ INSTRUCTIONS CAREFULLY BEFORE STARTING INSTALLATION.
- 2. Starting from underneath the Passenger/Right body panel, locate the front mounting location and the threaded holes in the body panel, (**Figure 1**). Remove the plastic plugs covering the holes.
- 3. Select the Passenger/Right Front Mounting Bracket. Attach the Mounting Bracket to the front location with (2) 10mm Hex Bolts, (2) 10mm Lock Washers and (2) 10mm Flat Washers, (Figure 2). Do not tighten hardware.
- **4.** Repeat **Steps 2 & 4** to attach (2) Center/Rear Mounting Brackets to the center and rear locations, **(Figures 3—5)**. Do not tighten hardware.
- **5.** Select the Passenger/Right Sidebar. Place the Sidebar onto the cradles of the Mounting Brackets. **IMPORTANT:** Do not rotate or slide the Sidebar front to back or damage to the finish may result. Attach the Sidebar to the Mounting Brackets with (6) 8mm Combo Bolts, **(Figure 6)**. Do not tighten hardware.
- **6.** Level and adjust the Sidebar and tighten all hardware.
- 7. Repeat Steps 1—7 to attach the Driver/Left Sidebar.
- **8.** Do periodic inspections to the installation to make sure that all hardware is secure and tight.

## Passenger/Right side Installation Pictured

- (2) 10mm Hex Bolts
- (2) 10mm Lock Washers
- (2) 10mm Flat Washers

(Fig 2) Attach the Passenger/Right Front Mounting Bracket to the front location

(Fig 3) Passenger/Right center mounting location

## Passenger/Right side Installation Pictured

Mounting Bracket to the center location