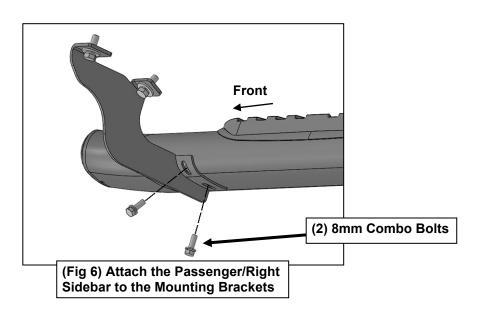

## PROCEDURE:

- 1. REMOVE CONTENTS FROM BOX. VERIFY ALL PARTS ARE PRESENT. READ INSTRUCTIONS CAREFULLY BEFORE STARTING INSTALLATION.
- 2. Starting from underneath the Passenger/Right body panel, locate the front mounting location and the threaded holes in the body panel, (**Figure 1**). Remove the plastic plugs covering the holes.
- 3. Select the Passenger/Right Front Mounting Bracket. Attach the Mounting Bracket to the front location with (2) 10mm Hex Bolts, (2) 10mm Lock Washers and (2) 10mm Flat Washers, (Figure 2). Do not tighten hardware.
- **4.** Repeat **Steps 2 & 4** to attach (2) Center/Rear Mounting Brackets to the center and rear locations, **(Figures 3—5)**. Do not tighten hardware.
- **5.** Select the Passenger/Right Sidebar. Place the Sidebar onto the cradles of the Mounting Brackets. **IMPORTANT:** Do not rotate or slide the Sidebar front to back or damage to the finish may result. Attach the Sidebar to the Mounting Brackets with (6) 8mm Combo Bolts, **(Figure 6)**. Do not tighten hardware.
- **6.** Level and adjust the Sidebar and tighten all hardware.
- 7. Repeat Steps 1—7 to attach the Driver/Left Sidebar.
- **8.** Do periodic inspections to the installation to make sure that all hardware is secure and tight.