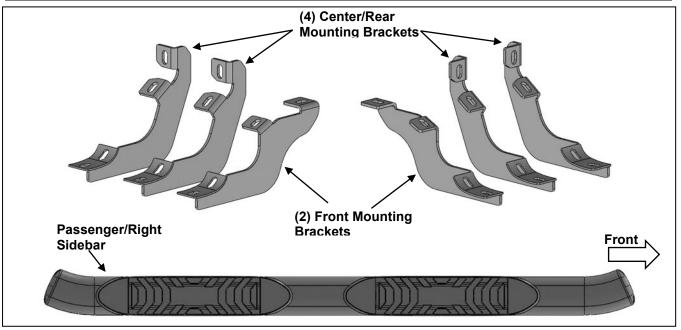

## PARTS LIST:

| 1 | Driver/Left Sidebar           | 12 | 10mm x 30mm Hex Bolts             |
|---|-------------------------------|----|-----------------------------------|
| 1 | Passenger/Right Sidebar       | 12 | 10mm Lock Washers                 |
| 2 | Front Mounting Brackets       | 12 | 10mm x 27mm OD x 3mm Flat Washers |
| 4 | Center/Rear Mounting Brackets | 12 | 8mm x 25mm Combo Bolts            |