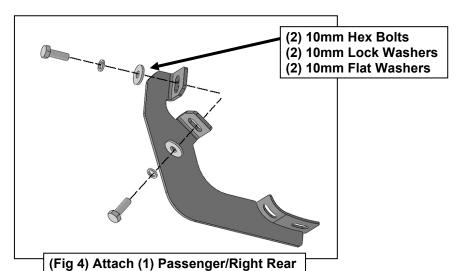

## PROCEDURE:

- 1. REMOVE CONTENTS FROM BOX. VERIFY ALL PARTS ARE PRESENT. READ INSTRUCTIONS CAREFULLY BEFORE STARTING INSTALLATION.
- 2. Starting from underneath the Passenger/Right body panel, locate the front mounting location and the threaded holes in the body panel, (**Figure 1**). Remove the plastic plugs covering the holes.
- 3. Select the Passenger/Right Front Mounting Bracket. Attach the Mounting Bracket to the front location with (2) 10mm Hex Bolts, (2) 10mm Lock Washers and (2) 10mm Flat Washers, (Figure 2). Do not tighten hardware.
- **4.** Repeat **Steps 2 & 4** to attach (2) Center/Rear Mounting Brackets to the center and rear locations, **(Figures 3—5)**. Do not tighten hardware.
- **5.** Select the Passenger/Right Sidebar. Place the Sidebar onto the cradles of the Mounting Brackets. **IMPORTANT:** Do not rotate or slide the Sidebar front to back or damage to the finish may result. Attach the Sidebar to the Mounting Brackets with (6) 8mm Combo Bolts, **(Figure 6)**. Do not tighten hardware.
- **6.** Level and adjust the Sidebar and tighten all hardware.
- 7. Repeat Steps 1—7 to attach the Driver/Left Sidebar.
- **8.** Do periodic inspections to the installation to make sure that all hardware is secure and tight.

## Passenger/Right side Installation Pictured

- (2) 10mm Hex Bolts
- (2) 10mm Lock Washers
- (2) 10mm Flat Washers

(Fig 2) Attach the Passenger/Right Front Mounting Bracket to the front location

(Fig 3) Passenger/Right center mounting location