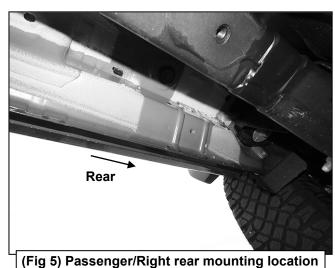

## PROCEDURE:

- 1. REMOVE CONTENTS FROM BOX. VERIFY ALL PARTS ARE PRESENT. READ INSTRUCTIONS CAREFULLY BEFORE STARTING INSTALLATION.
- 2. Starting from underneath the Passenger/Right body panel, locate the front mounting location and the threaded holes in the body panel, (**Figure 1**). Remove the plastic plugs covering the holes.
- 3. Select the Passenger/Right Front Mounting Bracket. Attach the Mounting Bracket to the front location with (2) 10mm Hex Bolts, (2) 10mm Lock Washers and (2) 10mm Flat Washers, (Figure 2). Do not tighten hardware.
- **4.** Repeat **Steps 2 & 4** to attach (2) Center/Rear Mounting Brackets to the center and rear locations, **(Figures 3—5)**. Do not tighten hardware.
- **5.** Select the Passenger/Right Sidebar. Place the Sidebar onto the cradles of the Mounting Brackets. **IMPORTANT:** Do not rotate or slide the Sidebar front to back or damage to the finish may result. Attach the Sidebar to the Mounting Brackets with (6) 8mm Combo Bolts, **(Figure 6)**. Do not tighten hardware.
- **6.** Level and adjust the Sidebar and tighten all hardware.
- 7. Repeat Steps 1—7 to attach the Driver/Left Sidebar.
- **8.** Do periodic inspections to the installation to make sure that all hardware is secure and tight.