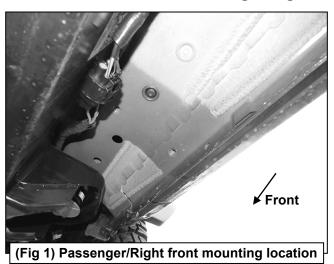

## PROCEDURE:

- 1. REMOVE CONTENTS FROM BOX. VERIFY ALL PARTS ARE PRESENT. READ INSTRUCTIONS CAREFULLY BEFORE STARTING INSTALLATION.
- 2. Starting from underneath the Passenger/Right body panel, locate the front mounting location and the threaded holes in the body panel, (**Figure 1**). Remove the plastic plugs covering the holes.
- 3. Select the Passenger/Right Front Mounting Bracket. Attach the Mounting Bracket to the front location with (2) 10mm Hex Bolts, (2) 10mm Lock Washers and (2) 10mm Flat Washers, (Figure 2). Do not tighten hardware.
- **4.** Repeat **Steps 2 & 4** to attach (2) Center/Rear Mounting Brackets to the center and rear locations, **(Figures 3—5)**. Do not tighten hardware.
- **5.** Select the Passenger/Right Sidebar. Place the Sidebar onto the cradles of the Mounting Brackets. **IMPORTANT:** Do not rotate or slide the Sidebar front to back or damage to the finish may result. Attach the Sidebar to the Mounting Brackets with (6) 8mm Combo Bolts, **(Figure 6)**. Do not tighten hardware.
- **6.** Level and adjust the Sidebar and tighten all hardware.
- 7. Repeat Steps 1—7 to attach the Driver/Left Sidebar.
- **8.** Do periodic inspections to the installation to make sure that all hardware is secure and tight.

## Passenger/Right side Installation Pictured

- (2) 10mm Hex Bolts
- (2) 10mm Lock Washers
- (2) 10mm Flat Washers

(Fig 2) Attach the Passenger/Right Front Mounting Bracket to the front location

(Fig 3) Passenger/Right center mounting location