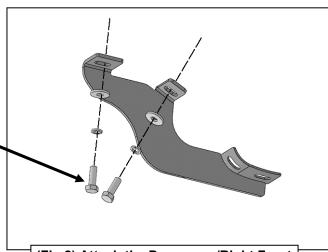

## PROCEDURE:

- 1. REMOVE CONTENTS FROM BOX. VERIFY ALL PARTS ARE PRESENT. READ INSTRUCTIONS CAREFULLY BEFORE STARTING INSTALLATION.
- 2. Starting from underneath the Passenger/Right body panel, locate the front mounting location and the threaded holes in the body panel, (**Figure 1**). Remove the plastic plugs covering the holes.
- 3. Select the Passenger/Right Front Mounting Bracket. Attach the Mounting Bracket to the front location with (2) 10mm Hex Bolts, (2) 10mm Lock Washers and (2) 10mm Flat Washers, (Figure 2). Do not tighten hardware.
- **4.** Repeat **Steps 2 & 4** to attach (2) Center/Rear Mounting Brackets to the center and rear locations, **(Figures 3—5)**. Do not tighten hardware.
- **5.** Select the Passenger/Right Sidebar. Place the Sidebar onto the cradles of the Mounting Brackets. **IMPORTANT:** Do not rotate or slide the Sidebar front to back or damage to the finish may result. Attach the Sidebar to the Mounting Brackets with (6) 8mm Combo Bolts, **(Figure 6)**. Do not tighten hardware.
- **6.** Level and adjust the Sidebar and tighten all hardware.
- 7. Repeat Steps 1—7 to attach the Driver/Left Sidebar.
- **8.** Do periodic inspections to the installation to make sure that all hardware is secure and tight.

## Passenger/Right side Installation Pictured

- (2) 10mm Hex Bolts
- (2) 10mm Lock Washers
- (2) 10mm Flat Washers

(Fig 2) Attach the Passenger/Right Front Mounting Bracket to the front location

(Fig 3) Passenger/Right center mounting location