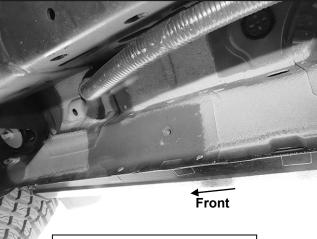

## PROCEDURE:

- 1. REMOVE CONTENTS FROM BOX. VERIFY ALL PARTS ARE PRESENT. READ INSTRUCTIONS CAREFULLY BEFORE STARTING INSTALLATION.
- 2. Starting from underneath the Passenger/Right body panel, locate the front mounting location and the threaded holes in the body panel, (**Figure 1**). Remove the plastic plugs covering the holes.
- 3. Select the Passenger/Right Front Mounting Bracket. Attach the Mounting Bracket to the front location with (2) 10mm Hex Bolts, (2) 10mm Lock Washers and (2) 10mm Flat Washers, (Figure 2). Do not tighten hardware.
- **4.** Repeat **Steps 2 & 4** to attach (1) Rear Mounting Bracket to the rear location, **(Figures 3 & 4)**. Do not tighten hardware.
- **5.** Select the Passenger/Right Sidebar. Place the Sidebar onto the cradles of the Mounting Brackets. **IMPORTANT:** Do not rotate or slide the Sidebar front to back or damage to the finish may result. Attach the Sidebar to the Mounting Brackets with (4) 8mm Combo Bolts, **(Figure 5)**. Do not tighten hardware.
- **6.** Level and adjust the Sidebar and tighten all hardware.
- 7. Repeat **Steps 1—7** to attach the Driver/Left Sidebar.
- 8. Do periodic inspections to the installation to make sure that all hardware is secure and tight.

## Passenger/Right side Installation Pictured

(Fig 3) Rear mounting location (Driver/Left side shown)

(Fig 5) Attach the Passenger/Right Sidebar to the Mounting Brackets

- (2) 10mm Hex Bolts (2) 10mm Lock Washers
- (2) 10mm Flat Washers