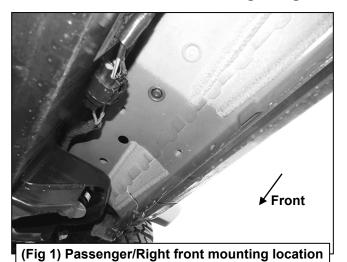

## PROCEDURE:

- 1. REMOVE CONTENTS FROM BOX. VERIFY ALL PARTS ARE PRESENT. READ INSTRUCTIONS CAREFULLY BEFORE STARTING INSTALLATION.
- 2. Starting from underneath the Passenger/Right body panel, locate the front mounting location and the threaded holes in the body panel, (**Figure 1**). Remove the plastic plugs covering the holes.
- 3. Select the Passenger/Right Front Mounting Bracket. Attach the Mounting Bracket to the front location with (2) 10mm Hex Bolts, (2) 10mm Lock Washers and (2) 10mm Flat Washers, (Figure 2). Do not tighten hardware.
- **4.** Repeat **Steps 2 & 4** to attach (1) Rear Mounting Bracket to the rear location, **(Figures 3 & 4)**. Do not tighten hardware.
- **5.** Select the Passenger/Right Sidebar. Place the Sidebar onto the cradles of the Mounting Brackets. **IMPORTANT:** Do not rotate or slide the Sidebar front to back or damage to the finish may result. Attach the Sidebar to the Mounting Brackets with (4) 8mm Combo Bolts, **(Figure 5)**. Do not tighten hardware.
- **6.** Level and adjust the Sidebar and tighten all hardware.
- 7. Repeat **Steps 1—7** to attach the Driver/Left Sidebar.
- 8. Do periodic inspections to the installation to make sure that all hardware is secure and tight.