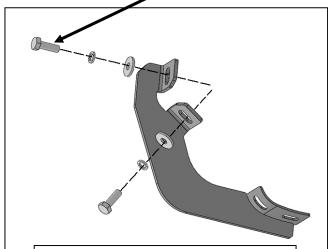

(Fig 2) Attach the Passenger/Right Front **Mounting Bracket to the front location** 

- (2) 10mm Hex Bolts
- (2) 10mm Lock Washers
- (2) 10mm Flat Washers

(Fig 4) Attach (1) Passenger/Right Rear Mounting Bracket to the center location