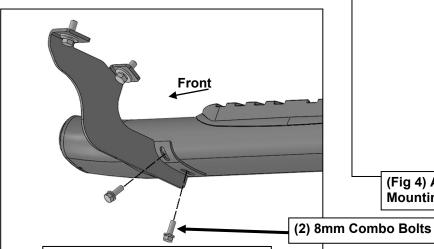

## PROCEDURE:

- 1. REMOVE CONTENTS FROM BOX. VERIFY ALL PARTS ARE PRESENT. READ INSTRUCTIONS CAREFULLY BEFORE STARTING INSTALLATION.
- 2. Starting from underneath the Passenger/Right body panel, locate the front mounting location and the threaded holes in the body panel, (**Figure 1**). Remove the plastic plugs covering the holes.
- 3. Select the Passenger/Right Front Mounting Bracket. Attach the Mounting Bracket to the front location with (2) 10mm Hex Bolts, (2) 10mm Lock Washers and (2) 10mm Flat Washers, (Figure 2). Do not tighten hardware.
- **4.** Repeat **Steps 2 & 4** to attach (1) Rear Mounting Bracket to the rear location, **(Figures 3 & 4)**. Do not tighten hardware.
- **5.** Select the Passenger/Right Sidebar. Place the Sidebar onto the cradles of the Mounting Brackets. **IMPORTANT:** Do not rotate or slide the Sidebar front to back or damage to the finish may result. Attach the Sidebar to the Mounting Brackets with (4) 8mm Combo Bolts, **(Figure 5)**. Do not tighten hardware.
- **6.** Level and adjust the Sidebar and tighten all hardware.
- 7. Repeat **Steps 1—7** to attach the Driver/Left Sidebar.
- 8. Do periodic inspections to the installation to make sure that all hardware is secure and tight.

(Fig 2) Attach the Passenger/Right Front **Mounting Bracket to the front location** 

- (2) 10mm Hex Bolts
- (2) 10mm Lock Washers
- (2) 10mm Flat Washers

(Fig 4) Attach (1) Passenger/Right Rear Mounting Bracket to the center location