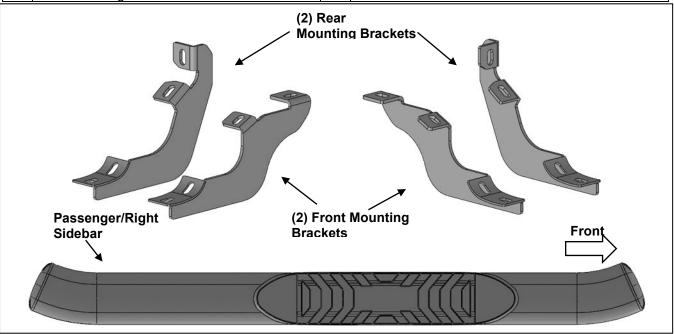

## PARTS LIST:

| 1 | Driver/Left Sidebar     | 8 | 10mm x 30mm Hex Bolts             |
|---|-------------------------|---|-----------------------------------|
| 1 | Passenger/Right Sidebar | 8 | 10mm Lock Washers                 |
| 2 | Front Mounting Brackets | 8 | 10mm x 27mm OD x 3mm Flat Washers |
| 2 | Rear Mounting Brackets  | 8 | 8mm x 25mm Combo Bolts            |

## PROCEDURE:

- 1. REMOVE CONTENTS FROM BOX. VERIFY ALL PARTS ARE PRESENT. READ INSTRUCTIONS CAREFULLY BEFORE STARTING INSTALLATION.
- 2. Starting from underneath the Passenger/Right body panel, locate the front mounting location and the threaded holes in the body panel, (**Figure 1**). Remove the plastic plugs covering the holes.
- 3. Select the Passenger/Right Front Mounting Bracket. Attach the Mounting Bracket to the front location with (2) 10mm Hex Bolts, (2) 10mm Lock Washers and (2) 10mm Flat Washers, (Figure 2). Do not tighten hardware.
- **4.** Repeat **Steps 2 & 4** to attach (1) Rear Mounting Bracket to the rear location, **(Figures 3 & 4)**. Do not tighten hardware.
- **5.** Select the Passenger/Right Sidebar. Place the Sidebar onto the cradles of the Mounting Brackets. **IMPORTANT:** Do not rotate or slide the Sidebar front to back or damage to the finish may result. Attach the Sidebar to the Mounting Brackets with (4) 8mm Combo Bolts, **(Figure 5)**. Do not tighten hardware.
- **6.** Level and adjust the Sidebar and tighten all hardware.
- 7. Repeat **Steps 1—7** to attach the Driver/Left Sidebar.
- 8. Do periodic inspections to the installation to make sure that all hardware is secure and tight.