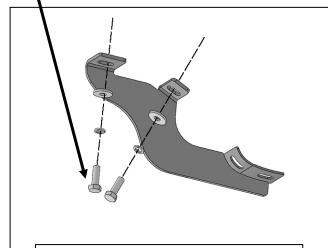

## Passenger/Right side Installation Pictured

(Fig 3) Rear mounting location (Driver/Left side shown)

(Fig 5) Attach the Passenger/Right Sidebar to the Mounting Brackets

- (2) 10mm Hex Bolts (2) 10mm Lock Washers
- (2) 10mm Flat Washers

(Fig 2) Attach the Passenger/Right Front **Mounting Bracket to the front location** 

- (2) 10mm Hex Bolts
- (2) 10mm Lock Washers
- (2) 10mm Flat Washers

(Fig 4) Attach (1) Passenger/Right Rear Mounting Bracket to the center location